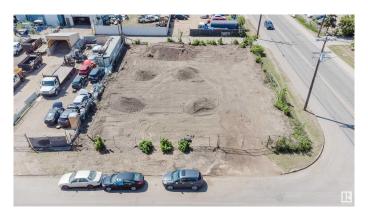

#### \$494,900

0 Bedroom, 0.00 Bathroom, Land Commercial on 0.00 Acres

Kennedale Industrial, Edmonton, AB

High-exposure corner lotâ€"three adjacent parcels being sold together. Zoned "FD― (Future Urban Development), offering flexibility for a range of industrial, commercial, or mixed-use development, subject to City of Edmonton approval. Suitable for several options. Located with quick access to key routes including Fort Road, Yellowhead Trail, 50 Street, Manning Drive, Highway 15, and 137 Avenue. Easy access to LRT and major traffic corridors supports long-term investment potential.

## **Community Information**

Address 5405 129 Avenue

Area Edmonton

Subdivision Kennedale Industrial

City Edmonton
County ALBERTA

Province AB

Postal Code T5A 0A3