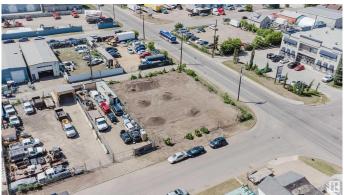

#### \$494,900

0 Bedroom, 0.00 Bathroom, Land Commercial on 0.00 Acres

Kennedale Industrial, Edmonton, AB

High-exposure corner lotâ€"three adjacent parcels being sold together. Zoned "FD― (Future Urban Development), offering flexibility for a range of industrial, commercial, or mixed-use development, subject to City of Edmonton approval. Suitable for several options. Located with quick access to key routes including Fort Road, Yellowhead Trail, 50 Street, Manning Drive, Highway 15, and 137 Avenue. Easy access to LRT and major traffic corridors supports long-term investment potential.

## **Community Information**

Address 5405 129 Avenue

Area Edmonton

Subdivision Kennedale Industrial

City Edmonton
County ALBERTA

Province AB

Postal Code T5A 0A3