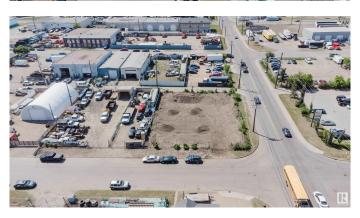

#### \$494,900

0 Bedroom, 0.00 Bathroom, Land Commercial on 0.00 Acres

Kennedale Industrial, Edmonton, AB

High-exposure corner lotâ€"three adjacent parcels being sold together. Zoned "FD― (Future Urban Development), offering flexibility for a range of industrial, commercial, or mixed-use development, subject to City of Edmonton approval. Suitable for several options. Located with quick access to key routes including Fort Road, Yellowhead Trail, 50 Street, Manning Drive, Highway 15, and 137 Avenue. Easy access to LRT and major traffic corridors supports long-term investment potential.

## **Community Information**

Address 5405 129 Avenue

Area Edmonton

Subdivision Kennedale Industrial

City Edmonton
County ALBERTA

Province AB

Postal Code T5A 0A3