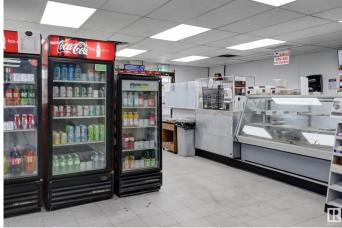

### \$790,000

0 Bedroom, 0.00 Bathroom, Business with Property on 0.00 Acres

Strathcona Industrial Park, Edmonton, AB

**BUSINESS WITH PROPERTY! Prime** Commercial Property over 2000 Sq Ft in Strathcona Industrial Park! Unlock the potential of this exceptional corner property, strategically located in the bustling Strathcona Industrial Park. This versatile site is currently home to a thriving restaurant, courier service, U-Haul dealership, and lottery business, making it a dynamic investment opportunity with multiple revenue streams. Massive Corner Lot, Ample space for expansion or additional business ventures. Generous parking facilities to accommodate customers and staff. Spacious Warehouse and Office/Storage Areas ideal for various operational needs, providing flexibility for your business model. Located on a very busy street, ensuring maximum visibility and accessibility. Quick and easy connections to the Whitemud Freeway, facilitating efficient logistics and customer access. Whether you are looking to continue the successful operations already in place or envision your own unique business. This is a golden oppurtunity!