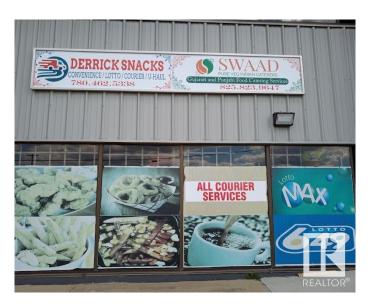

### \$790,000

0 Bedroom, 0.00 Bathroom, Business with Property on 0.00 Acres

Strathcona Industrial Park, Edmonton, AB

**BUSINESS WITH PROPERTY! Prime** Commercial Property over 2000 Sq Ft in Strathcona Industrial Park! Unlock the potential of this exceptional corner property, strategically located in the bustling Strathcona Industrial Park. This versatile site is currently home to a thriving restaurant, courier service, U-Haul dealership, and lottery business, making it a dynamic investment opportunity with multiple revenue streams. Massive Corner Lot, Ample space for expansion or additional business ventures. Generous parking facilities to accommodate customers and staff. Spacious Warehouse and Office/Storage Areas ideal for various operational needs, providing flexibility for your business model. Located on a very busy street, ensuring maximum visibility and accessibility. Quick and easy connections to the Whitemud Freeway, facilitating efficient logistics and customer access. Whether you are looking to continue the successful operations already in place or envision your own unique business. This is a golden oppurtunity!