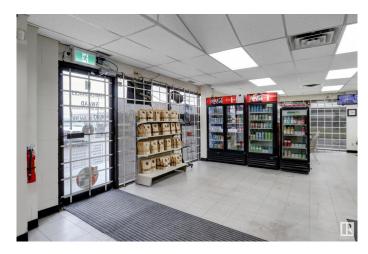

### \$790,000

0 Bedroom, 0.00 Bathroom, Business with Property on 0.00 Acres

Strathcona Industrial Park, Edmonton, AB

**BUSINESS WITH PROPERTY! Prime** Commercial Property over 2000 Sq Ft in Strathcona Industrial Park! Unlock the potential of this exceptional corner property, strategically located in the bustling Strathcona Industrial Park. This versatile site is currently home to a thriving restaurant, courier service, U-Haul dealership, and lottery business, making it a dynamic investment opportunity with multiple revenue streams. Massive Corner Lot, Ample space for expansion or additional business ventures. Generous parking facilities to accommodate customers and staff. Spacious Warehouse and Office/Storage Areas ideal for various operational needs, providing flexibility for your business model. Located on a very busy street, ensuring maximum visibility and accessibility. Quick and easy connections to the Whitemud Freeway, facilitating efficient logistics and customer access. Whether you are looking to continue the successful operations already in place or envision your own unique business. This is a golden oppurtunity!