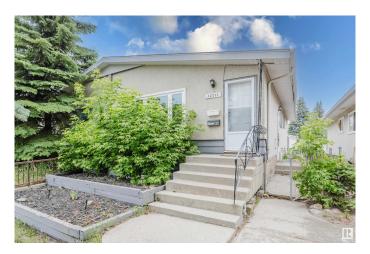

#### \$349,900

4 Bedroom, 2.00 Bathroom, 926 sqft Single Family on 0.00 Acres

Killarney, Edmonton, AB

Looking for an INVESTMENT or a MORTGAGE HELPER that actually CASH FLOWS under \$350K? This LEGAL SUITED BUNGALOW is ready for action and full of potential. Whether you're starting out or growing your portfolio, this is a SMART MOVE. Each Unit has its OWN ENTRANCE, LAUNDRY, and FULL KITCHENâ€"including DISHWASHERS and all the major appliances. The PRIMARY BEDROOM upstairs is HUGE and opens right onto the BACK DECK. Downstairs has been UPDATED with fresh finishes and a layout that makes sense. There's a DOUBLE PARKING PAD in the back plus street parking out front. HALF THE WINDOWS are already upgraded and it's available for QUICK POSSESSION. Live in one, rent the otherâ€"or rent both. Either way, this place WORKS.

Year Built 1962

Single Family Type

Sub-Type Half Duplex

Style Bungalow

Status Active

#### **Exterior**

Exterior Wood, Stucco

Exterior Features Playground Nearby, Public Transportation, Schools, Shopping Nearby

Roof **Asphalt Shingles** 

Construction Wood, Stucco

Concrete Perimeter Foundation