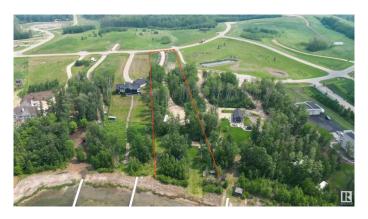

## \$739,900

0 Bedroom, 0.00 Bathroom, Rural on 2.22 Acres

West Point Estates, Rural Parkland County, AB

Welcome to highly sought-after West Point Estates on Jackfish Lake. Ready to enjoy. WILL CONSIDER ALL TRADES OF VALUE! With \$250K of improvements t's fenced, gated, landscaped with decks, bunk house, power & a drilled well so you're you're one step closer to making your vision a reality. No time limit to build. Choose your own builder. This stunning 2.2 acre parcel offers the perfect canvas for your custom dream home. Conveniently located just 15 mins west of Stony Plain & Spruce Grove on paved roads with quick access to Highways 16, 770 & 627, this is lake life at its finest. The gently sloping lot backs onto the lake offering both privacy & water views. Jackfish Lake is renowned for its clean, spring-fed waters ideal for swimming, boating, and water sports. Build a year round residence or a summer retreat, this is a rare opportunity to create lasting legacy for family in one of the region's most sought after lake communities. Purchase together with Lot 43 which is across the street listed @ 250,000.

### **Exterior**

Exterior Features Boating, Flat Site, Lake View, Private Setting, Waterfront Property