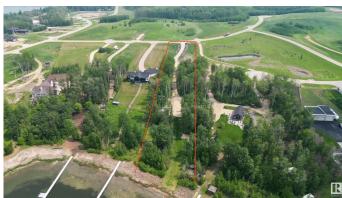

## \$739,900

0 Bedroom, 0.00 Bathroom, Rural on 2.22 Acres

West Point Estates, Rural Parkland County, AB

Welcome to highly sought-after West Point Estates on Jackfish Lake. Ready to enjoy. WILL CONSIDER ALL TRADES OF VALUE! With \$250K of improvements t's fenced, gated, landscaped with decks, bunk house, power & a drilled well so you're you're one step closer to making your vision a reality. No time limit to build. Choose your own builder. This stunning 2.2 acre parcel offers the perfect canvas for your custom dream home. Conveniently located just 15 mins west of Stony Plain & Spruce Grove on paved roads with quick access to Highways 16, 770 & 627, this is lake life at its finest. The gently sloping lot backs onto the lake offering both privacy & water views. Jackfish Lake is renowned for its clean, spring-fed waters ideal for swimming, boating, and water sports. Build a year round residence or a summer retreat, this is a rare opportunity to create lasting legacy for family in one of the region's most sought after lake communities. Purchase together with Lot 43 which is across the street listed @ 250,000.

### **Exterior**

Exterior Features Boating, Flat Site, Lake View, Private Setting, Waterfront Property