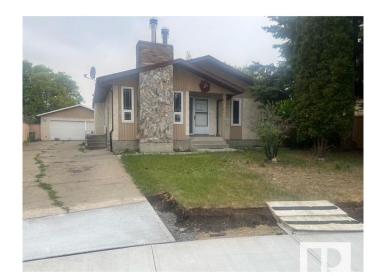

#### \$385,000

5 Bedroom, 2.50 Bathroom, 1,175 sqft Single Family on 0.00 Acres

Hairsine, Edmonton, AB

A charming bungalow, located in the neighborhood of Hairsine. The property features a double detached garage and a pie-shaped lot. More details to follow.