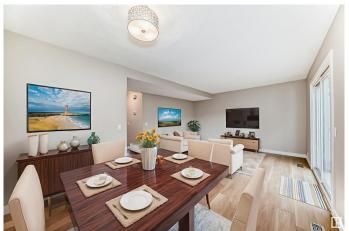

# \$225,000

3 Bedroom, 1.00 Bathroom, 1,088 sqft Condo / Townhouse on 0.00 Acres

Hairsine, Edmonton, AB

Are you ready for a great newly renovated (all new fixtures, flooring, kitchen, bathroom, and more) townhome with condo fees of \$350 per month, 3 bedrooms, parking stall directly in front, fenced yard, and a family room/den in the basement. Some PHOTOS are VIRTUALLY STAGED. Quiet complex and you can see the care and love that each neighbour has for their property. This complex is self managed and well cared for and Walk to School is only 2 mins. Head off to Superstore and the Clairview Rec Centre, and more! The location is so close to Anthony Henday and Manning Freeway and of course yellowhead. Perfect for a new family or couple that want to call this your new home. An opportunity worth viewing! Plenty of visitor parking directly in front of the property as well! Max pet size is 25lbs and with board approval