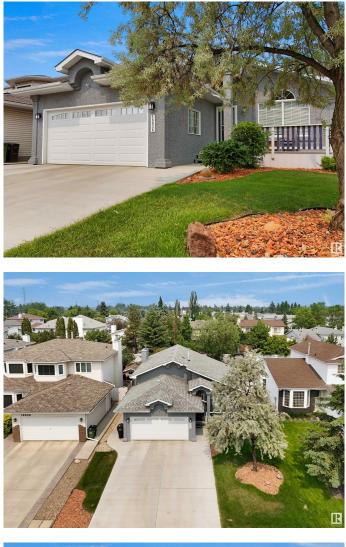

## \$525,000 - 18936 91 Avenue, Edmonton

MLS® #E4442005

## \$525,000

4 Bedroom, 3.00 Bathroom, 1,323 sqft Single Family on 0.00 Acres

Belmead, Edmonton, AB

Welcome to this stunning 4-level split home featuring a stylish stucco exterior and a spacious double attached garage. With 4 bedrooms and 3 full baths, this beautifully maintained property offers ample living space, including a fully finished basement. Updates include: HWT 2020, Garage Door 2020, Some Appliances 2021, Driveway 2021, Furnace & Humidifier 2021, Sump Pump 2023. Conveniently located near West Edmonton Mall, this home provides easy access to White mud Drive and Anthony Henday, making commuting a breeze. A fantastic opportunity for comfortable family living in a prime location!

## **Essential Information**

| MLS® #         | E4442005               |
|----------------|------------------------|
| Price          | \$525,000              |
| Bedrooms       | 4                      |
| Bathrooms      | 3.00                   |
| Full Baths     | 3                      |
| Square Footage | 1,323                  |
| Acres          | 0.00                   |
| Year Built     | 1991                   |
| Туре           | Single Family          |
| Sub-Type       | Detached Single Family |
| Style          | 4 Level Split          |
|                |                        |