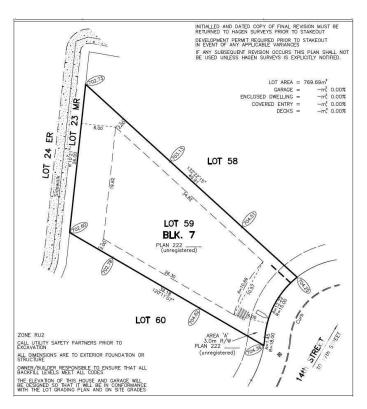

## \$325,000

0 Bedroom, 0.00 Bathroom, Rural on 0.19 Acres

Irvine Creek, Rural Leduc County, AB

Ready to build your dream home on this exceptional ravine-backing in the beautiful community of Irvine Creek? This expansive pie-shaped lot offers a rare 40-foot building pocket and backs onto green space and ravineâ€"perfect for creating your private oasis. Located in a fully developed subdivision, the property comes with full municipal services including city water, city sewer, gas, power, and high-speed internet. Choose your own builder or build yourselfâ€"surrounded by other custom, high-end homes. Just minutes from Beaumont, Edmonton, Nisku, Leduc, and the Edmonton International Airport.

## **Community Information**

Address 5928 14 Street

Area Rural Leduc County

Subdivision Irvine Creek

City Rural Leduc County

County ALBERTA

Province AB

Postal Code T4X 3C6