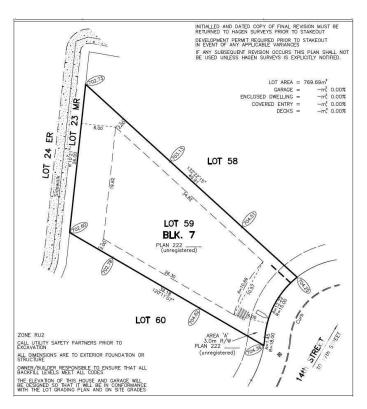

### \$325,000

0 Bedroom, 0.00 Bathroom, Rural on 0.19 Acres

Irvine Creek, Rural Leduc County, AB

Ready to build your dream home on this exceptional ravine-backing in the beautiful community of Irvine Creek? This expansive pie-shaped lot offers a rare 40-foot building pocket and backs onto green space and ravineâ€"perfect for creating your private oasis. Located in a fully developed subdivision, the property comes with full municipal services including city water, city sewer, gas, power, and high-speed internet. Choose your own builder or build yourselfâ€"surrounded by other custom, high-end homes. Just minutes from Beaumont, Edmonton, Nisku, Leduc, and the Edmonton International Airport.

## **Community Information**

Address 5928 14 Street

Area Rural Leduc County

Subdivision Irvine Creek

City Rural Leduc County

County ALBERTA

Province AB

Postal Code T4X 3C6