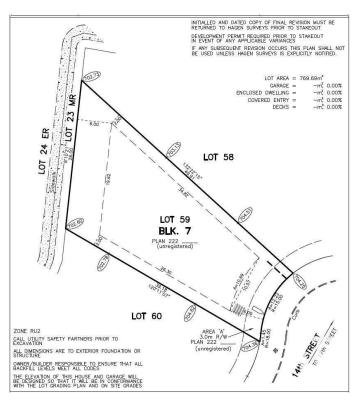

## \$325,000

0 Bedroom, 0.00 Bathroom, Rural on 0.19 Acres

Irvine Creek, Rural Leduc County, AB

Ready to build your dream home on this exceptional ravine-backing in the beautiful community of Irvine Creek? This expansive pie-shaped lot offers a rare 40-foot building pocket and backs onto green space and ravineâ€"perfect for creating your private oasis. Located in a fully developed subdivision, the property comes with full municipal services including city water, city sewer, gas, power, and high-speed internet. Choose your own builder or build yourselfâ€"surrounded by other custom, high-end homes. Just minutes from Beaumont, Edmonton, Nisku, Leduc, and the Edmonton International Airport.

# **Community Information**

Address 5928 14 St

Area Rural Leduc County

Subdivision Irvine Creek

City Rural Leduc County

County ALBERTA

Province AB

Postal Code T4X 3C4

### **Additional Information**

Date Listed June 10th, 2025

Days on Market 8

Zoning Zone 80

DATA IS DEEMED RELIABLE BUT IS NOT GUARANTEED ACCURATE BY THE REALTORS® ASSOCIATION OF EDMONTON. COPYRIGHT 2025 BY THE REALTORS® ASSOCIATION OF EDMONTON. ALL RIGHTS RESERVED. Trademarks are owned or controlled by the Canadian Real Estate Association (CREA) and identify real estate professionals who are members of CREA (REALTOR®, REALTORS®) and/or the quality of services they provide (MLS®, Multiple Listing Service®)