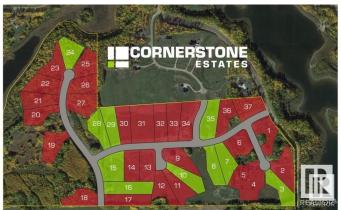

### \$315,000

0 Bedroom, 0.00 Bathroom, Rural on 2.44 Acres

Muir Lake Heights, Rural Parkland County, AB

Welcome to Cornerstone Estates (Muir Lake Heights) where executive acreage lots invite you to build your dream home in a serene, upscale community. Nestled between scenic Muir Lake and the Chickakoo Lake Recreation Area, this location offers peaceful living with nature at your doorstep. Only minutes from Spruce Grove and Stony Plain with paved roads the entire way. Cornerstone Estates combines the tranquillity of country living with convenient access to city amenities. This prestigious neighbourhood features custom-built homes and strictly maintained architectural standards, ensuring lasting beauty and value. Whether you prefer a wooded retreat or an open walk-out estate. Cornerstone offers a unique blend of privacy, elegance, and natural charm. This lots has lots of trees for your privacy. With numerous new homes already established, the community is thriving, come be part of its exceptional growth.