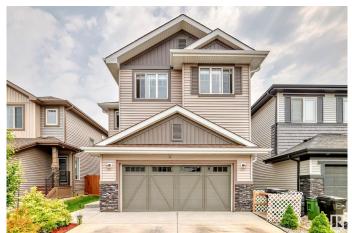

#### \$635,000

4 Bedroom, 2.50 Bathroom, 2,285 sqft Single Family on 0.00 Acres

Secord, Edmonton, AB

Welcome to this beautiful and spacious 2-storey home located in the highly sought-after community of Secord! With over 2280 sq/feet of living space, this home offers a functional layout perfect for families. The open-concept main floor features a bright and airy living room, a large dining area, den and a gourmet kitchen with ample cabinetry and workspace. Built in 2021 by Pacesetter Homes this Mackenzie model home located on a quiet street in a family-friendly neighborhood Upstairs, you'll find a spacious primary bedroom with a 4-piece ensuite and walk-in closet, three additional bedrooms, a full 4-piece bathroom, upper floor laundry, and a large bonus room perfect for relaxing or entertaining. The basement is unfinished, providing ample storage or development potential to suit your needs. Separate entrance door to basement is perfect for future secondary suite development Enjoy outdoor living with a rear deck, and take advantage of a double attached garage for secure parking and additional storage