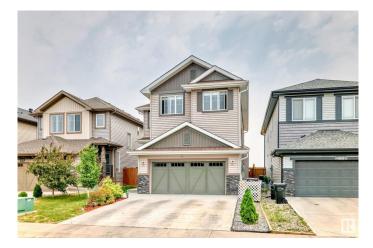

#### \$635,000

4 Bedroom, 2.50 Bathroom, 2,285 sqft Single Family on 0.00 Acres

Secord, Edmonton, AB

Welcome to this beautiful and spacious 2-storey home located in the highly sought-after community of Secord! With over 2280 sq/feet of living space, this home offers a functional layout perfect for families. The open-concept main floor features a bright and airy living room, a large dining area, den and a gourmet kitchen with ample cabinetry and workspace. Built in 2021 by Pacesetter Homes this Mackenzie model home located on a quiet street in a family-friendly neighborhood Upstairs, you'll find a spacious primary bedroom with a 4-piece ensuite and walk-in closet, three additional bedrooms, a full 4-piece bathroom, upper floor laundry, and a large bonus room perfect for relaxing or entertaining. The basement is unfinished, providing ample storage or development potential to suit your needs. Separate entrance door to basement is perfect for future secondary suite development Enjoy outdoor living with a rear deck, and take advantage of a double attached garage for secure parking and additional storage