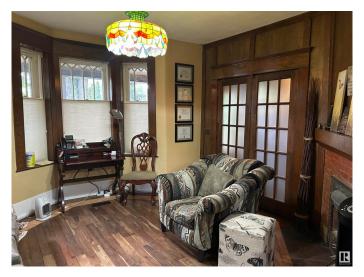

## \$624,900

0 Bedroom, 0.00 Bathroom, Office on 0.00 Acres

Strathcona, Edmonton, AB

Welcome to this charming 1915 commercial character home with modern amenities. This well maintained red-brick home is suited for a business seeking a warm, professional environment in a heritage setting. Nestled in a central location, this historic gem blends practical functionality with timeless elegance. Inside you will find three to four private offices over the two floors, waiting areas, a kitchenette, plus a private entrance into the fully equipped basement suite, offering additional flexibility for staff, rentals or an expanded workspace. The home features a covered veranda, multiple entrances, glass paneled wooden doors, walnut mouldings, and a mix of hardwood and slate flooring which preserves the home's classic appeal. Upgrades, such as air conditioning, ensure modern comfort while the ornamental fireplace offers unique charm and a cozy atmosphere. Rear parking and ample free street parking for visitors adds to the list of features.