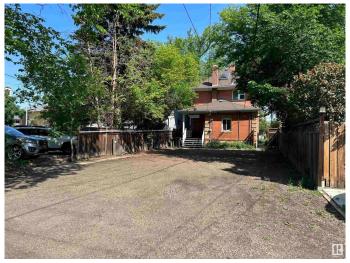

## \$624,900

0 Bedroom, 0.00 Bathroom, Office on 0.00 Acres

Strathcona, Edmonton, AB

Welcome to this charming 1915 commercial character home with modern amenities. This well maintained red-brick home is suited for a business seeking a warm, professional environment in a heritage setting. Nestled in a central location, this historic gem blends practical functionality with timeless elegance. Inside you will find three to four private offices over the two floors, waiting areas, a kitchenette, plus a private entrance into the fully equipped basement suite, offering additional flexibility for staff, rentals or an expanded workspace. The home features a covered veranda, multiple entrances, glass paneled wooden doors, walnut mouldings, and a mix of hardwood and slate flooring which preserves the home's classic appeal. Upgrades, such as air conditioning, ensure modern comfort while the ornamental fireplace offers unique charm and a cozy atmosphere. Rear parking and ample free street parking for visitors adds to the list of features.