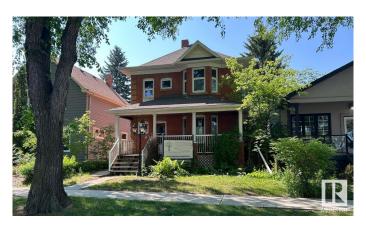

## \$624,900

0 Bedroom, 0.00 Bathroom, Office on 0.00 Acres

Strathcona, Edmonton, AB

Welcome to this charming 1915 commercial character home with modern amenities. This well maintained red-brick home is suited for a business seeking a warm, professional environment in a heritage setting. Nestled in a central location, this historic gem blends practical functionality with timeless elegance. Inside you will find three to four private offices over the two floors, waiting areas, a kitchenette, plus a private entrance into the fully equipped basement suite, offering additional flexibility for staff, rentals or an expanded workspace. The home features a covered veranda, multiple entrances, glass paneled wooden doors, walnut mouldings, and a mix of hardwood and slate flooring which preserves the home's classic appeal. Upgrades, such as air conditioning, ensure modern comfort while the ornamental fireplace offers unique charm and a cozy atmosphere. Rear parking and ample free street parking for visitors adds to the list of features.

Built in 1915