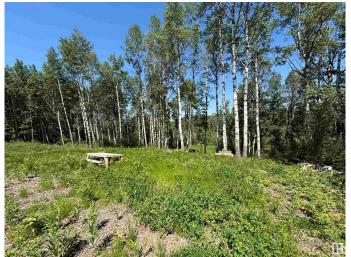

## \$199,900

0 Bedroom, 0.00 Bathroom, Rural on 1.17 Acres

Star Lake Estates, Rural Parkland County, AB

Nestled in the serene beauty of Star Lake Estates, this expansive 1.17-acre lot offers the perfect canvas for your dream retreat or full-time residence. This lot is ideal for a walkout basement and has access to the waterfront through the reserve. Surrounded by mature trees and natural beauty, the property provides a peaceful, private setting while still being easily accessible year-round. With gently rolling terrain and ample space to build, this lot offers exceptional potential for a custom home, garage, and outdoor living areas. Power and natural gas are available at the lot line, and the area is known for its quiet roads, friendly community, and proximity to Star Lakeâ€"ideal for fishing, kayaking, or relaxing by the water's edge. Located just 45 minutes west of Edmonton, Star Lake Estates combines country living with the convenience of the city within reach. Whether you're looking to build now or invest for the future, this property is a rare opportunity to own a slice of Alberta paradise.

### **Exterior**

Exterior Features Environmental Reserve, Treed Lot