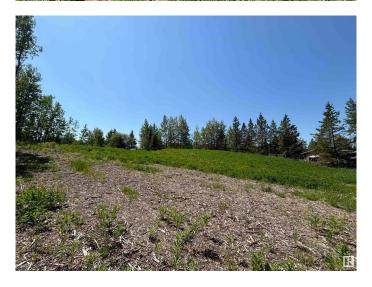

## \$199,900

0 Bedroom, 0.00 Bathroom, Rural on 1.17 Acres

Star Lake Estates, Rural Parkland County, AB

Nestled in the serene beauty of Star Lake Estates, this expansive 1.17-acre lot offers the perfect canvas for your dream retreat or full-time residence. This lot is ideal for a walkout basement and has access to the waterfront through the reserve. Surrounded by mature trees and natural beauty, the property provides a peaceful, private setting while still being easily accessible year-round. With gently rolling terrain and ample space to build, this lot offers exceptional potential for a custom home, garage, and outdoor living areas. Power and natural gas are available at the lot line, and the area is known for its quiet roads, friendly community, and proximity to Star Lakeâ€"ideal for fishing, kayaking, or relaxing by the water's edge. Located just 45 minutes west of Edmonton, Star Lake Estates combines country living with the convenience of the city within reach. Whether you're looking to build now or invest for the future, this property is a rare opportunity to own a slice of Alberta paradise.

### **Exterior**

Exterior Features Environmental Reserve, Treed Lot