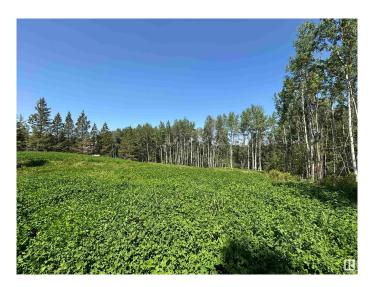

## \$199,900

0 Bedroom, 0.00 Bathroom, Rural on 1.17 Acres

Star Lake Estates, Rural Parkland County, AB

Nestled in the serene beauty of Star Lake Estates, this expansive 1.17-acre lot offers the perfect canvas for your dream retreat or full-time residence. This lot is ideal for a walkout basement and has access to the waterfront through the reserve. Surrounded by mature trees and natural beauty, the property provides a peaceful, private setting while still being easily accessible year-round. With gently rolling terrain and ample space to build, this lot offers exceptional potential for a custom home, garage, and outdoor living areas. Power and natural gas are available at the lot line, and the area is known for its quiet roads, friendly community, and proximity to Star Lakeâ€"ideal for fishing, kayaking, or relaxing by the water's edge. Located just 45 minutes west of Edmonton, Star Lake Estates combines country living with the convenience of the city within reach. Whether you're looking to build now or invest for the future, this property is a rare opportunity to own a slice of Alberta paradise.

### **Exterior**

Exterior Features Environmental Reserve, Treed Lot