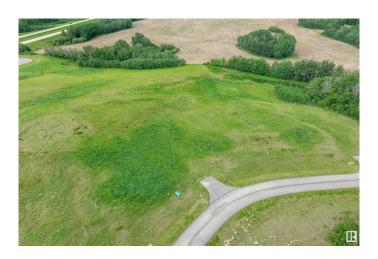

## \$179,900

0 Bedroom, 0.00 Bathroom, Rural on 2.00 Acres

Leeward Estates, Rural Parkland County, AB

LEEWARD ESTATES .. Range Road 13 ,, just north of Hwy 16 ,, west of Stony Plain ,, #25 is a 2 Acre opportunity .. Lot rises at the approach higher to the leftâ€l lower to the rightâ€l group of trees on the right and at the rear of this lot.., open spaceâ€l high pointsâ€l good walkout basement opportunity ,, Gas & Power at Property Line ,, Septic Field & Cistern New Owner Responsibility ,, Paved Roads .. Leeward Estates, in Parkland County, west of Stony Plain. Price Plus GST