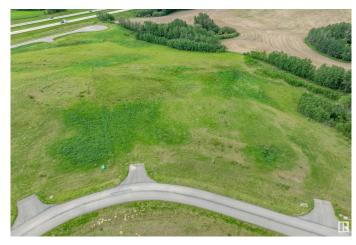

## \$179,900

0 Bedroom, 0.00 Bathroom, Rural on 2.00 Acres

Leeward Estates, Rural Parkland County, AB

LEEWARD ESTATES .. Range Road 13 ,, just north of Hwy 16 ,, west of Stony Plain ,, #25 is a 2 Acre opportunity .. Lot rises at the approach higher to the leftâ€l lower to the rightâ€l group of trees on the right and at the rear of this lot.., open spaceâ€l high pointsâ€l good walkout basement opportunity ,, Gas & Power at Property Line ,, Septic Field & Cistern New Owner Responsibility ,, Paved Roads .. Leeward Estates, in Parkland County, west of Stony Plain. Price Plus GST