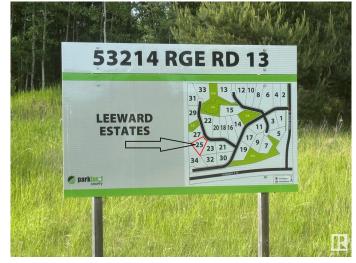

## \$179,900

0 Bedroom, 0.00 Bathroom, Rural on 2.00 Acres

Leeward Estates, Rural Parkland County, AB

LEEWARD ESTATES .. Range Road 13 ,, just north of Hwy 16 ,, west of Stony Plain ,, #25 is a 2 Acre opportunity .. Lot rises at the approach higher to the leftâ€l lower to the rightâ€l group of trees on the right and at the rear of this lot.., open spaceâ€l high pointsâ€l good walkout basement opportunity ,, Gas & Power at Property Line ,, Septic Field & Cistern New Owner Responsibility ,, Paved Roads .. Leeward Estates, in Parkland County, west of Stony Plain. Price Plus GST

# **Community Information**

Address 25 53214 Rge Road 13
Area Rural Parkland County

Subdivision Leeward Estates

City Rural Parkland County

County ALBERTA

Province AB

Postal Code T7Y 0C1