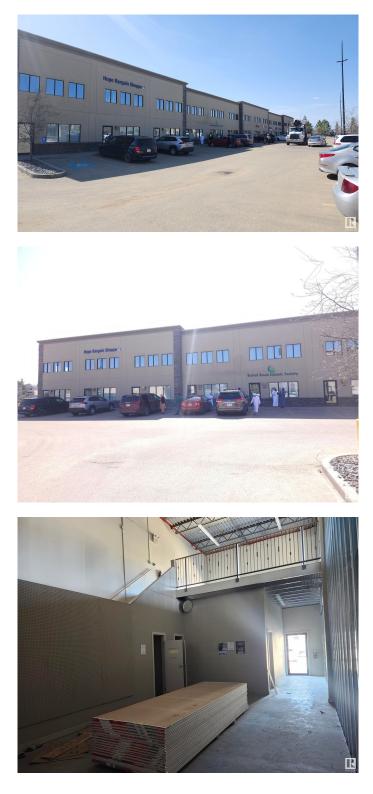

#### \$0

0 Bedroom, 0.00 Bathroom, Office on 0.00 Acres

Ellerslie Industrial, Edmonton, AB

 $\hat{a}$ €¢ Opportunity to lease in a prime location within a mix of various established business like retails, offices, restaurants, institutional establishments, etc.  $\hat{a}$ €¢ Easy access via major arterial roads with high traffic volume.  $\hat{a}$ €¢ Suitable for retail, office, warehouse, etc.  $\hat{a}$ €¢ Main floor measures  $21\hat{a}$ €<sup>TM</sup>- $4\hat{a}$ ۥ x  $39\hat{a}$ €<sup>TM</sup>- $10\hat{a}$ ۥ (wall to wall) with a built-out office room. Unit has an additional mezzanine floor ( $21\hat{a}$ €<sup>TM</sup>- $4\hat{a}$ ۥ x  $20\hat{a}$ €<sup>TM</sup>- $10\hat{a}$ ۥ).  $\hat{a}$ €¢ Currently, the demising wall is under construction. Washrooms, HVAC, are planned and to be built by the landlord (or by the tenant to suite their requirements, to be confirmed).  $\hat{a}$ €¢ Immediate availability for lease.