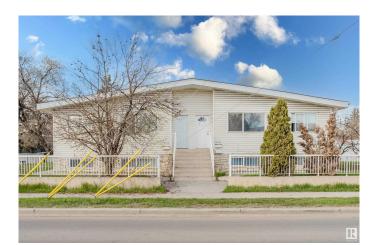

### \$699,900

10 Bedroom, 4.00 Bathroom, 2,436 sqft Single Family on 0.00 Acres

Killarney, Edmonton, AB

Investor Alert! Opportunity knocks with this spacious side-by-side duplex in Killarney, offering two large upper units with their own private entrances and generous layouts. Each basement features an additional 3 bedrooms, kitchen, 4-piece bath, and laundry. High ceilings and plenty of storage enhance the livability across all spaces. Perfectly positioned near 97 Street amenities, a local strip mall, and key commuter routes like Downtown, Yellowhead Trail, Anthony Henday, and 127 Ave. A solid buy in a central, high-demand neighborhood!

Year Built 1961

Type Single Family

Sub-Type Duplex Side By Side

Active

Style Bi-Level

Status

## **Community Information**

Address 9516 - 9518 127 Avenue

Area Edmonton
Subdivision Killarney
City Edmonton
County ALBERTA

Province AB

Postal Code T5E 0B6

## **Exterior**

Exterior Wood, Vinyl

Exterior Features Corner Lot, Fenced, Shopping Nearby, See Remarks

Roof Asphalt Shingles

Construction Wood, Vinyl

Foundation Concrete Perimeter