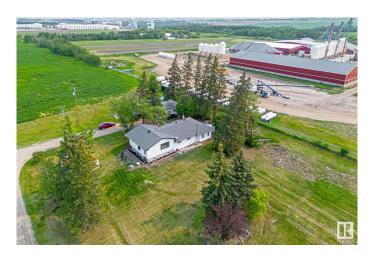

# \$519,900

4 Bedroom, 2.00 Bathroom, 1,687 sqft Rural on 5.29 Acres

None, Rural Sturgeon County, AB

Welcome to this beautiful 5.29-acre property located just off HWY 651 between Legal and HWY 2! This spacious one-level home offers over 2,000 sq ft of living space and includes a detached oversized double garage. Inside you'll find 4 bedrooms, 2 full bathrooms, two large living areas, and two separate kitchens! The basement has been newly renovated, featuring an additional bedroom and rec room. The garage also includes a gas hook-up to the building. Additional upgrades to the home include a newer furnace, hot water tank, and a new roof. This property is zoned COUNTRY RESIDENTIAL and INDUSTRIALâ€"making it ideal for a home-based business, future development, or hobby farm!