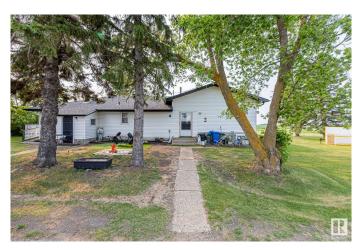

# \$519,900

4 Bedroom, 2.00 Bathroom, 1,687 sqft Rural on 5.29 Acres

None, Rural Sturgeon County, AB

Welcome to this beautiful 5.29-acre property located just off HWY 651 between Legal and HWY 2! This spacious one-level home offers over 2,000 sq ft of living space and includes a detached oversized double garage. Inside you'll find 4 bedrooms, 2 full bathrooms, two large living areas, and two separate kitchens! The basement has been newly renovated, featuring an additional bedroom and rec room. The garage also includes a gas hook-up to the building. Additional upgrades to the home include a newer furnace, hot water tank, and a new roof. This property is zoned COUNTRY RESIDENTIAL and INDUSTRIALâ€"making it ideal for a home-based business, future development, or hobby farm!