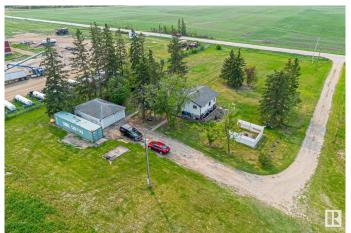

# \$519,900

4 Bedroom, 2.00 Bathroom, 1,687 sqft Rural on 5.29 Acres

None, Rural Sturgeon County, AB

Welcome to this beautiful 5.29-acre property located just off HWY 651 between Legal and HWY 2! This spacious one-level home offers over 2,000 sq ft of living space and includes a detached oversized double garage. Inside you'll find 4 bedrooms, 2 full bathrooms, two large living areas, and two separate kitchens! The basement has been newly renovated, featuring an additional bedroom and rec room. The garage also includes a gas hook-up to the building. Additional upgrades to the home include a newer furnace, hot water tank, and a new roof. This property is zoned COUNTRY RESIDENTIAL and INDUSTRIALâ€"making it ideal for a home-based business, future development, or hobby farm!