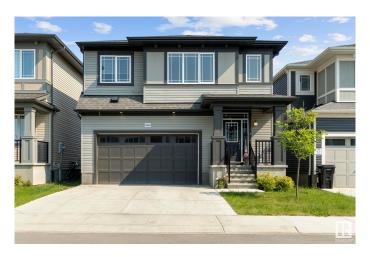

# \$586,600 - 20620 22ave, Edmonton

MLS® #E4440725

### \$586,600

4 Bedroom, 3.50 Bathroom, 2,336 sqft Single Family on 0.00 Acres

Stillwater, Edmonton, AB

This is truly one of the RAREST HOMES currently on market with 2336 sq ft . It features 4 bed room upstairs 3.5 wash room which includes TWO MASTER BEDROOMS -Each with its Own ensuite. Additionally, a bigger BONUS ROOM in second floor and OFFICE SPACE in main level . This 2023 built home is still under 10 year warranty , SEPERATE ENTERANCE To Basement and rough ins for future wash room. Home is well maintained and Immaculate condition. Shows 10/10 .

#### **Essential Information**

MLS® # E4440725 Price \$586,600

Bedrooms 4

Bathrooms 3.50

Full Baths 3

Half Baths 1

Square Footage 2,336

Acres 0.00 Year Built 2023