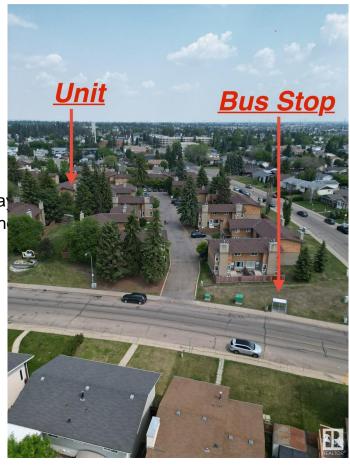

### \$234,990

3 Bedroom, 1.50 Bathroom, 1,128 sqft Condo / Townhouse on 0.00 Acres

Daly Grove, Edmonton, AB

Welcome to Tamarack Park! This bright and spacious corner unit is ideally located in the family-friendly community of Daly Grove, just minutes from shopping, schools, and easy access to the Anthony Henday Drive. Whether you're a first-time home buyer, growing family, or savvy investor, this property offers a fantastic opportunity. Enjoy the convenience of low condo fees, a private back patio and yard, and a functional layout featuring 3 bedrooms, 1.5 bathrooms, and ample natural light. Don't miss your chance to own in a well-managed complex that's perfect for comfortable living and long-term value.

## **Community Information**

Address 27 3812 20 Avenue

Area Edmonton
Subdivision Daly Grove
City Edmonton
County ALBERTA

Province AB

Postal Code T6L 4B2

**Amenities** 

Amenities No Animal Home, No Smokin

Parking Stall