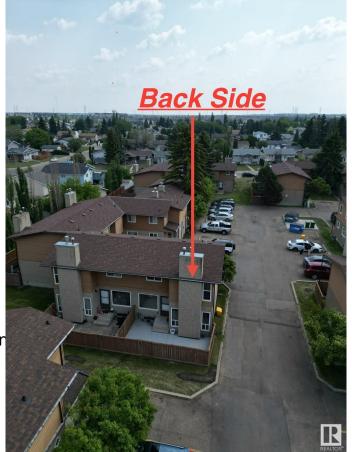

### \$234,990

3 Bedroom, 1.50 Bathroom, 1,128 sqft Condo / Townhouse on 0.00 Acres

Daly Grove, Edmonton, AB

Welcome to Tamarack Park! This bright and spacious corner unit is ideally located in the family-friendly community of Daly Grove, just minutes from shopping, schools, and easy access to the Anthony Henday Drive. Whether you're a first-time home buyer, growing family, or savvy investor, this property offers a fantastic opportunity. Enjoy the convenience of low condo fees, a private back patio and yard, and a functional layout featuring 3 bedrooms, 1.5 bathrooms, and ample natural light. Don't miss your chance to own in a well-managed complex that's perfect for comfortable living and long-term value.

## **Community Information**

Address 27 3812 20 Avenue

Area Edmonton
Subdivision Daly Grove
City Edmonton
County ALBERTA

Province AB

Postal Code T6L 4B2

**Amenities** 

Amenities No Animal Home, No Smokin

Parking Stall