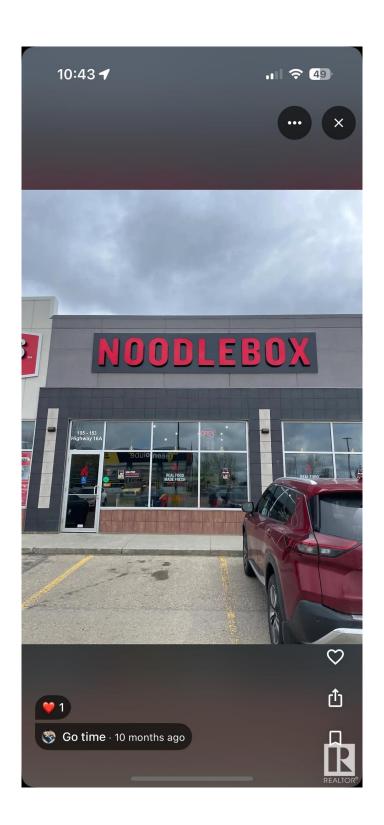

#### \$250,000

0 Bedroom, 0.00 Bathroom, Business on 0.00 Acres

None, Spruce Grove, AB

Asset sale of a well-established Noodlebox franchise located in a high-visibility retail plaza in Spruce Grove, just off the busy Highway 16A. This prime location offers strong vehicle and foot traffic, surrounded by major anchor tenants, gas stations, grocery stores, and dense residential communities. The space is fully built out with modern equipment and a functional layout, ideal for dine-in, takeout, and delivery. Ghost Kitchen Pita Pit approved, adding even more potential for revenue diversification. With excellent exposure, ample parking, and a steady flow of customers throughout the day, this is a turnkey opportunity for entrepreneurs looking to step into a growing franchise in one of Spruce Grove's most active commercial areas.