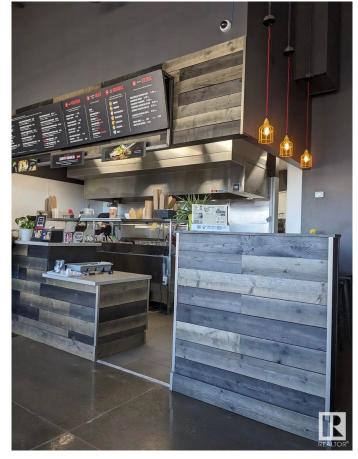

#### \$250,000

0 Bedroom, 0.00 Bathroom, Business on 0.00 Acres

None, Spruce Grove, AB

Asset sale of a well-established Noodlebox franchise located in a high-visibility retail plaza in Spruce Grove, just off the busy Highway 16A. This prime location offers strong vehicle and foot traffic, surrounded by major anchor tenants, gas stations, grocery stores, and dense residential communities. The space is fully built out with modern equipment and a functional layout, ideal for dine-in, takeout, and delivery. Ghost Kitchen Pita Pit approved, adding even more potential for revenue diversification. With excellent exposure, ample parking, and a steady flow of customers throughout the day, this is a turnkey opportunity for entrepreneurs looking to step into a growing franchise in one of Spruce Grove's most active commercial areas.