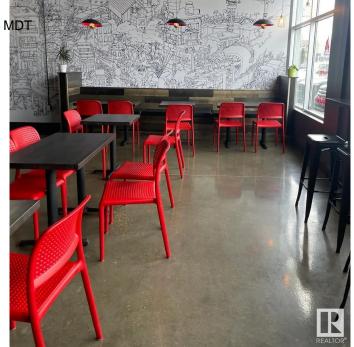

#### \$250,000

0 Bedroom, 0.00 Bathroom, Business on 0.00 Acres

None, Spruce Grove, AB

Asset sale of a well-established Noodlebox franchise located in a high-visibility retail plaza in Spruce Grove, just off the busy Highway 16A. This prime location offers strong vehicle and foot traffic, surrounded by major anchor tenants, gas stations, grocery stores, and dense residential communities. The space is fully built out with modern equipment and a functional layout, ideal for dine-in, takeout, and delivery. Ghost Kitchen Pita Pit approved, adding even more potential for revenue diversification. With excellent exposure, ample parking, and a steady flow of customers throughout the day, this is a turnkey opportunity for entrepreneurs looking to step into a growing franchise in one of Spruce Grove's most active commercial areas.