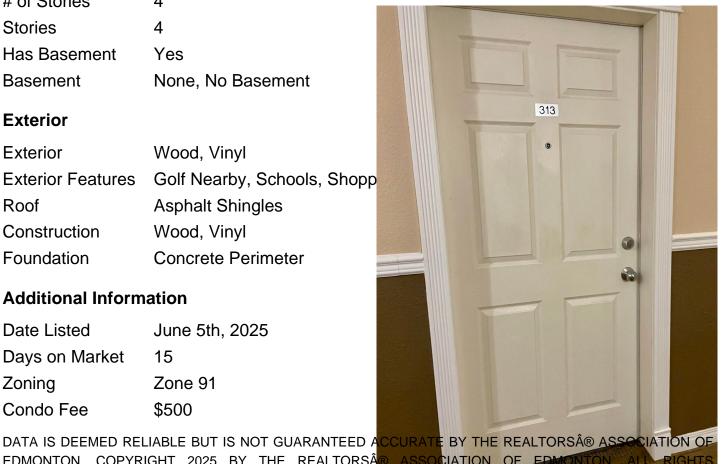

# of Stories 4 Stories 4

Yes Has Basement

Basement None, No Basement

#### **Exterior**

Wood, Vinyl Exterior

**Exterior Features** Golf Nearby, Schools, Shopp

Roof **Asphalt Shingles** 

Construction Wood, Vinyl

Foundation Concrete Perimeter

#### **Additional Information**

Date Listed June 5th, 2025

Days on Market 15

Zone 91 Zoning

Condo Fee \$500

EDMONTON. COPYRIGHT 2025 BY THE REALTORS® ASSOCIATION OF EDMONTON. ALL RIGHTS RESERVED. Trademarks are owned or controlled by the Canadian Real Estat estate professionals who are members of CREA (REALTORS provide (MLS®, Multiple Listing Service®)