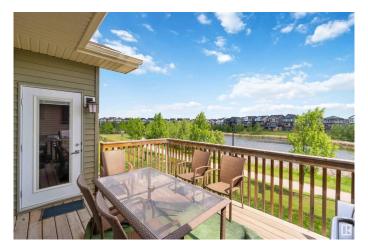

#### \$725,000

5 Bedroom, 4.00 Bathroom, 2,433 sqft Single Family on 0.00 Acres

Paisley, Edmonton, AB

Over 2430 sq ft Stunning WALK-OUT POND BACKING Home with 5 Bedroom and 4 Full Bathroom in Paisley is a perfect combination of Quality and Comfort. This beautifully designed 2-storey home features a main floor Room with Full Bathroom, a Chef's Kitchen with a 36― Bertazzoni Gas Range, Granite counters, Maple cabinets, and Breakfast nook. Enjoy formal dining, a cozy Gas Fireplace in the living room, and main floor laundry with pedestals. Upstairs offers TWO primary bedrooms with en-suites with walk-in closets, THREEÂ additional bedrooms, and THREEÂ full bath. Walk-out basement with potential for a legal 2-bedroom suite. Main floor room provides you an extra space to work from home. Features: 9ft ceilings on Main level and Basement, Hardwood & tile flooring, Water Softener, Partial metal fence with gate. Next to a kid's park and famous dog park!

## Amenities

| Amenities      | Ceiling 9 ft., Deck, Hot Water Tankless, No Animal Home, No Smoking<br>Home, Vinyl Windows, Walkout Basement, 9 ft. Basement Ceiling |
|----------------|--------------------------------------------------------------------------------------------------------------------------------------|
| Parking Spaces | 4                                                                                                                                    |
| Parking        | Double Garage Attached                                                                                                               |