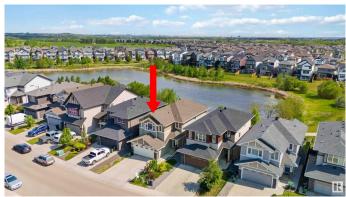

#### \$725,000

5 Bedroom, 4.00 Bathroom, 2,433 sqft Single Family on 0.00 Acres

Paisley, Edmonton, AB

Over 2430 sq ft Stunning WALK-OUT POND BACKING Home with 5 Bedroom and 4 Full Bathroom in Paisley is a perfect combination of Quality and Comfort. This beautifully designed 2-storey home features a main floor Room with Full Bathroom, a Chef's Kitchen with a 36― Bertazzoni Gas Range, Granite counters, Maple cabinets, and Breakfast nook. Enjoy formal dining, a cozy Gas Fireplace in the living room, and main floor laundry with pedestals. Upstairs offers TWO primary bedrooms with en-suites with walk-in closets, THREEÂ additional bedrooms, and THREEÂ full bath. Walk-out basement with potential for a legal 2-bedroom suite. Main floor room provides you an extra space to work from home. Features: 9ft ceilings on Main level and Basement, Hardwood & tile flooring, Water Softener, Partial metal fence with gate. Next to a kid's park and famous dog park!