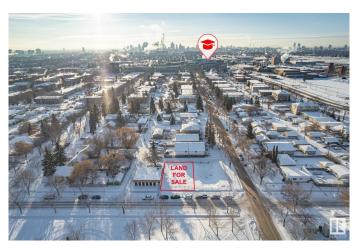

## \$199,900

0 Bedroom, 0.00 Bathroom, Land Commercial on 0.00 Acres

Westwood (Edmonton), Edmonton, AB

(45'x80') vacant (CNC zoned) lot in Westwood , ideal location to build commercial & residential building. Fabulous location with all services at the property line. Minutes to NAIT, transit hubs, downtown, and so much more. So much happening in the immediate area with strong demand for rent & lease space .

## **Community Information**

Address 10411 121 Avenue

Area Edmonton

Subdivision Westwood (Edmonton)

City Edmonton
County ALBERTA

Province AB

Postal Code T5G 0T1