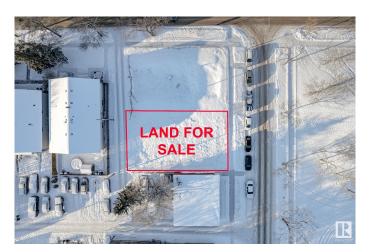

## \$199,900

0 Bedroom, 0.00 Bathroom, Land Commercial on 0.00 Acres

Westwood (Edmonton), Edmonton, AB

(45'x80') vacant (CNC zoned) lot in Westwood , ideal location to build commercial & residential building. Fabulous location with all services at the property line. Minutes to NAIT, transit hubs, downtown, and so much more. So much happening in the immediate area with strong demand for rent & lease space .