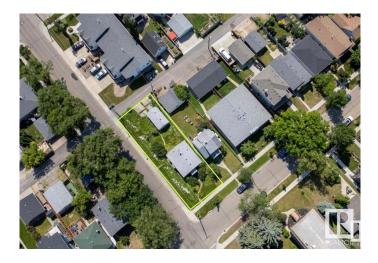

# \$399,000 - 8901 78 Avenue, Edmonton

MLS® #E4440131

#### \$399,000

0 Bedroom, 0.00 Bathroom, Single Family on 0.00 Acres

King Edward Park, Edmonton, AB

Corner Lot in highly desirable King Edward Park! Investorâ€<sup>™</sup>s and Builders.. Incredible development opportunity!! This property is being sold at Lot Value! In a prime location steps to Millcreek ravine, Whyte Ave , LRT, UofA, schools, parks, Bonnie Doon mall, pools, all Amenities and so much more ! One of Edmontonâ€<sup>™</sup>s Hottest Neighborhoods! Could be qualified for CMHC program.

#### **Community Information**

| Address     | 8901 78 Avenue   |
|-------------|------------------|
| Area        | Edmonton         |
| Subdivision | King Edward Park |
| City        | Edmonton         |
| County      | ALBERTA          |
| Province    | AB               |
| Postal Code | T6C 0N7          |

## Exterior

Exterior Features Corner Lot, Public Swimming Pool, Public Transportation, Schools, Shopping Nearby