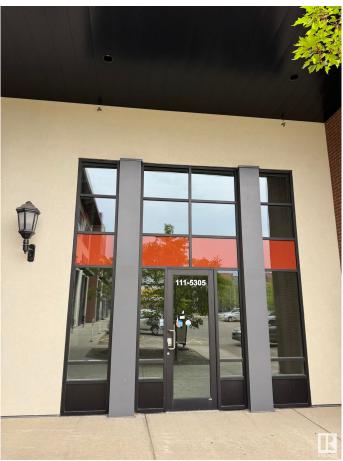

#### \$0

0 Bedroom, 0.00 Bathroom, Retail on 0.00 Acres

Chaleureuse Business Park, Beaumont, AB

Prime commercial lease opportunity in the heart of Beaumont's growing retail corridor. Located in the modern Bryant Heritage Plaza, this high-visibility retail offers excellent exposure from Highway 625 and 50th Street, and is situated next to major anchors like No Frills and A&W. The plaza is surrounded by over 8,000 residential dwellings and established businesses such as insurance offices, a yoga studio, dental clinic, and gym, with additional demand from nearby Leduc County, home to approximately 5,000 dwellings. Zoned C2, this unit is suitable for a variety of uses including retail, health services, professional offices, restaurants, and salons. The space features ample parking.