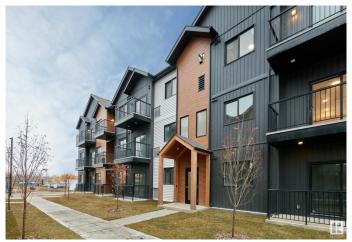

## \$244,998

2 Bedroom, 2.00 Bathroom, 754 sqft Condo / Townhouse on 0.00 Acres

Secord, Edmonton, AB

Welcome to Nordic Village in Secord, where we master the art of Scandinavian design. This urban flat is StreetSide Developments "Koselig" model which has modern Nordic farmhouse architecture and energy efficient construction, our maintenance free townhomes & urban flats offer the amenities you need â€" without the big price tag. Here's what you can expect to find in this exciting new West Edmonton community. Modern finishes including quartz counters & vinyl plank flooring. Ample visitor parking, close to all amenities and much more. This unit includes a packaged terminal air conditioner and stainless steel appliances. \*\*\* This unit is under construction and will be complete by October 2025 and the photos used are from a previously built unit, so colors may vary \*\*\*\*

#### Interior

Interior Features ensuite bathroom

Appliances Dishwasher-Built-In, Microwave Hood Fan, Refrigerator, Stacked

Washer/Dryer, Stove-Electric

Heating Forced Air-1, Natural Gas