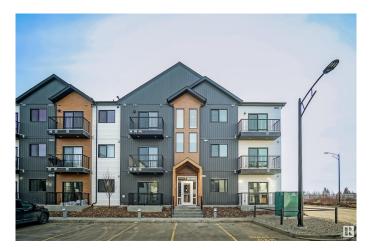

## \$244,998

2 Bedroom, 2.00 Bathroom, 754 sqft Condo / Townhouse on 0.00 Acres

Secord, Edmonton, AB

Welcome to Nordic Village in Secord, where we master the art of Scandinavian design. This urban flat is StreetSide Developments "Koselig" model which has modern Nordic farmhouse architecture and energy efficient construction, our maintenance free townhomes & urban flats offer the amenities you need â€" without the big price tag. Here's what you can expect to find in this exciting new West Edmonton community. Modern finishes including quartz counters & vinyl plank flooring. Ample visitor parking, close to all amenities and much more. This unit includes a packaged terminal air conditioner and stainless steel appliances. \*\*\* This unit is under construction and will be complete by October 2025 and the photos used are from a previously built unit, so colors may vary \*\*\*\*

## **Exterior**

Exterior Wood, Vinyl

Exterior Features Airport Nearby, Golf Nearby, Landscaped, Park/Reserve, Playground

Nearby, Public Swimming Pool, Public Transportation, Schools,

Shopping Nearby, See Remarks