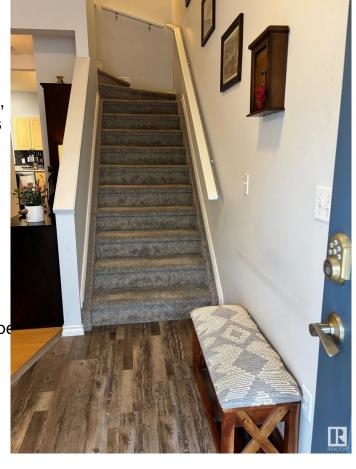

#### \$289,000

3 Bedroom, 2.00 Bathroom, 1,309 sqft Condo / Townhouse on 0.00 Acres

Canossa, Edmonton, AB

Designed for modern family living, this pristine 1,308 sq ft home is in show home condition. It features 3 spacious bedrooms, 2 bathrooms, and a bright, open-concept layout filled with natural light from large windows throughout. Beautiful hardwood floor in combination with vinil plank and new carpet is ideal home flooring combination. The kitchen offers ample space with a walk-in pantry and opens into a generous dining area with patio doors leading to a sunny deckâ€"perfect for relaxing or entertaining. Upstairs, you'll be wowed by the massive primary suite, complete with a walk-in closet. Two additional bedrooms round out the upper level, offering space and comfort for the whole family. The basement is undeveloped and ready for your personal touch where you will find 3 years old furnace and 4 years old HWT. 2 parking stalls. located near parks, public transit, and shopping.

#### Interior

Appliances Dishwasher-Built-In, Dryer,

Washer, Window Coverings

Heating Forced Air-1, Natural Gas

Stories 2

Has Basement Yes

Basement Full, Unfinished