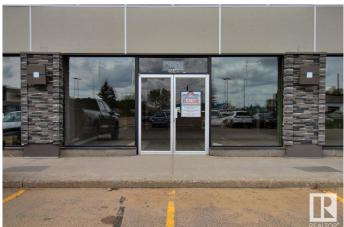

#### \$0

0 Bedroom, 0.00 Bathroom, Retail on 0.00 Acres

Calgary Trail South, Edmonton, AB

Welcome to South Trail Plaza! This is your business's next big opportunity! This expansive 5,774 sq. ft. commercial property is strategically located in a high-traffic, mixed-use district, surrounded by a vibrant blend of retail outlets, dining establishments & professional services. It's the perfect setting for entrepreneurs & established businesses alike to thrive & grow. Offers high visibility being positioned in a booming area with consistent foot & vehicle traffic for maximizing brand exposure. Offers a versatile layout designed to accommodate a wide range of business types! Features a designated Office Area & includes a private, enclosed office spaceâ€"perfect for administrative work or executive use. Features Staff Area & Amenities offering a comfortable essential staff facilities such as break room, restroom & utility space. The building supports modern operational needs w/ quality utilities, ample lighting & adaptable spaces for customization. GENEROUS SQUARE FOOTAGE, FUNCTIONAL LAYOUT & LOCATION!