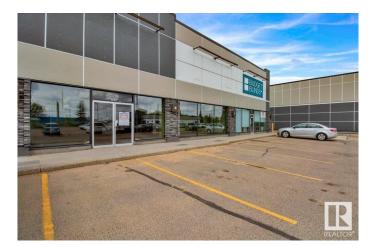

#### \$0

0 Bedroom, 0.00 Bathroom, Retail on 0.00 Acres

Calgary Trail South, Edmonton, AB

Welcome to South Trail Plaza! This is your business's next big opportunity! This expansive 5,774 sq. ft. commercial property is strategically located in a high-traffic, mixed-use district, surrounded by a vibrant blend of retail outlets, dining establishments & professional services. It's the perfect setting for entrepreneurs & established businesses alike to thrive & grow. Offers high visibility being positioned in a booming area with consistent foot & vehicle traffic for maximizing brand exposure. Offers a versatile layout designed to accommodate a wide range of business types! Features a designated Office Area & includes a private, enclosed office spaceâ€"perfect for administrative work or executive use. Features Staff Area & Amenities offering a comfortable essential staff facilities such as break room, restroom & utility space. The building supports modern operational needs w/ quality utilities, ample lighting & adaptable spaces for customization. GENEROUS SQUARE FOOTAGE, FUNCTIONAL LAYOUT & LOCATION!