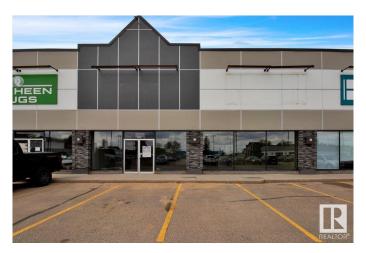

#### \$0

0 Bedroom, 0.00 Bathroom, Retail on 0.00 Acres

Calgary Trail South, Edmonton, AB

Welcome to South Trail Plaza! This is your business's next big opportunity! This expansive 5,774 sq. ft. commercial property is strategically located in a high-traffic, mixed-use district, surrounded by a vibrant blend of retail outlets, dining establishments & professional services. It's the perfect setting for entrepreneurs & established businesses alike to thrive & grow. Offers high visibility being positioned in a booming area with consistent foot & vehicle traffic for maximizing brand exposure. Offers a versatile layout designed to accommodate a wide range of business types! Features a designated Office Area & includes a private, enclosed office spaceâ€"perfect for administrative work or executive use. Features Staff Area & Amenities offering a comfortable essential staff facilities such as break room, restroom & utility space. The building supports modern operational needs w/ quality utilities, ample lighting & adaptable spaces for customization. GENEROUS SQUARE FOOTAGE, FUNCTIONAL LAYOUT & LOCATION!