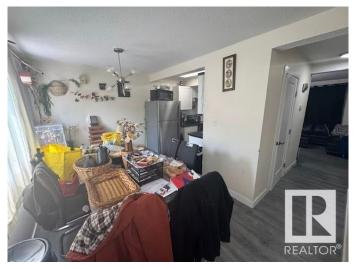

#### \$179,900

3 Bedroom, 1.50 Bathroom, 963 sqft Condo / Townhouse on 0.00 Acres

Abbottsfield, Edmonton, AB

This 3 Bedroom Townhouse was renovated in 2021,Upgrades and features include: 2 new bathrooms, new kitchen, vinyl plank floors, 5 new appliances, newer hot water tank and furnace. All doors, baseboards, trim, locks, and handles replaced. LED lighting. Fresh paint inside and outside. New carbon monoxide / smoke detectors,Single Covered carport and More! Good Size west facing yard with a large deck! Great location close to Schools, Shopping, Transit, Yellowhead Trail, Anthony Henday Drive, Rundle Park and 10 mins to Downtown!

### Interior

Appliances Dishwasher-Built-In, Dryer, Refrigerator, Stove-Electric, Washer

Heating Forced Air-1, Natural Gas

Stories 3

Has Basement Yes

Basement Full, Finished