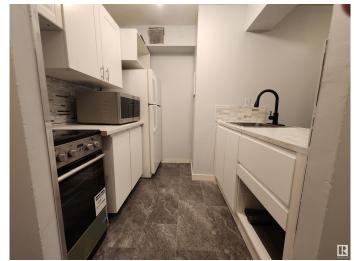

# \$99,888

1 Bedroom, 1.00 Bathroom, 546 sqft Condo / Townhouse on 0.00 Acres

WîhkwÃantôwin, Edmonton, AB

Turnkey Downtown Investment – Ideal for Investors or First-Time Buyers Bright and freshly renovated 1-bedroom unit in a prime central location, just minutes from Grant MacEwan University. Features include an open kitchen with new countertops, fresh paint, a spacious living/dining area, large primary bedroom, 4-piece bath, and in-suite storage. The well-maintained building boasts a striking brick exterior, laundry facilities on every floor, and underground heated parking available for rent. Walk to transit, shopping, top restaurants, and nightlife. Strong rental potential and low-maintenance living make this a smart, cash-flow positive investment.

### Interior

Appliances Oven-Microwave, Refrigerator, Stove-Electric, Window Coverings

Heating Baseboard, Natural Gas