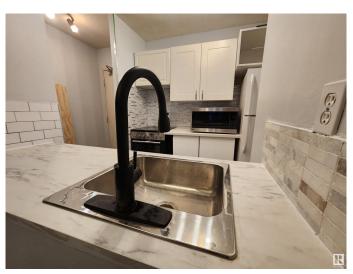

# \$99,888

1 Bedroom, 1.00 Bathroom, 546 sqft Condo / Townhouse on 0.00 Acres

WîhkwÃantôwin, Edmonton, AB

Turnkey Downtown Investment – Ideal for Investors or First-Time Buyers Bright and freshly renovated 1-bedroom unit in a prime central location, just minutes from Grant MacEwan University. Features include an open kitchen with new countertops, fresh paint, a spacious living/dining area, large primary bedroom, 4-piece bath, and in-suite storage. The well-maintained building boasts a striking brick exterior, laundry facilities on every floor, and underground heated parking available for rent. Walk to transit, shopping, top restaurants, and nightlife. Strong rental potential and low-maintenance living make this a smart, cash-flow positive investment.

### Interior

Appliances Oven-Microwave, Refrigerator, Stove-Electric, Window Coverings

Heating Baseboard, Natural Gas