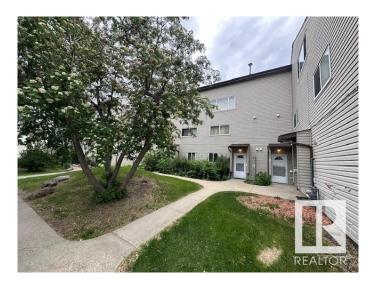

## \$249,900

2 Bedroom, 1.50 Bathroom, 1,023 sqft Condo / Townhouse on 0.00 Acres

West Meadowlark Park, Edmonton, AB

FANTASTIC OPPORTUNITY! Perfect for the first time buyers, young families, or savvy investors - this beautifully renovated and upgraded townhouse is ideally located just minutes from West Edmonton Mall, Misericordia Hospital, top rated schools, parks, shopping, and public transportation. Townhouse has a Very nice newly fenced backyard . Enjoy modern updates, a convenient layout, and an unbeatable location in one of the Edmonton's most desirable west-end neighbourhoods. Very low condo fees in this well established Condo Corporation, with a good Reserve found and all major work done ( new roofs, fences, windows, doors, siding/stucco).

### **Exterior**

Exterior Wood, Vinyl

Exterior Features Fenced, Fruit Trees/Shrubs, Golf Nearby, Landscaped, Park/Reserve,

Picnic Area, Playground Nearby, Public Swimming Pool, Public

Transportation, Schools, Shopping Nearby