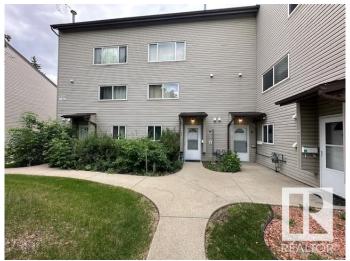

## \$249,900

2 Bedroom, 1.50 Bathroom, 1,023 sqft Condo / Townhouse on 0.00 Acres

West Meadowlark Park, Edmonton, AB

FANTASTIC OPPORTUNITY! Perfect for the first time buyers, young families, or savvy investors - this beautifully renovated and upgraded townhouse is ideally located just minutes from West Edmonton Mall, Misericordia Hospital, top rated schools, parks, shopping, and public transportation. Townhouse has a Very nice newly fenced backyard . Enjoy modern updates, a convenient layout, and an unbeatable location in one of the Edmonton's most desirable west-end neighbourhoods. Very low condo fees in this well established Condo Corporation, with a good Reserve found and all major work done ( new roofs, fences, windows, doors, siding/stucco).

### **Exterior**

Exterior Wood, Vinyl

Exterior Features Fenced, Fruit Trees/Shrubs, Golf Nearby, Landscaped, Park/Reserve,

Picnic Area, Playground Nearby, Public Swimming Pool, Public

Transportation, Schools, Shopping Nearby