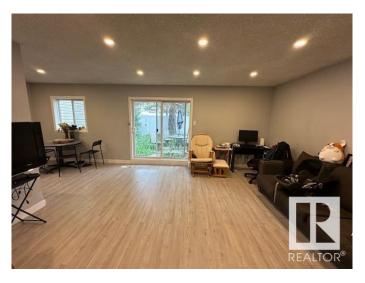

## \$249,900

2 Bedroom, 1.50 Bathroom, 1,023 sqft Condo / Townhouse on 0.00 Acres

West Meadowlark Park, Edmonton, AB

FANTASTIC OPPORTUNITY! Perfect for the first time buyers, young families, or savvy investors - this beautifully renovated and upgraded townhouse is ideally located just minutes from West Edmonton Mall, Misericordia Hospital, top rated schools, parks, shopping, and public transportation. Townhouse has a Very nice newly fenced backyard . Enjoy modern updates, a convenient layout, and an unbeatable location in one of the Edmonton's most desirable west-end neighbourhoods. Very low condo fees in this well established Condo Corporation, with a good Reserve found and all major work done ( new roofs, fences, windows, doors, siding/stucco).

### Interior

Appliances Dishwasher-Built-In, Dryer, Refrigerator, Stove-Electric, Washer

Heating Forced Air-1, Natural Gas

Stories 2

Has Basement Yes

Basement None, No Basement