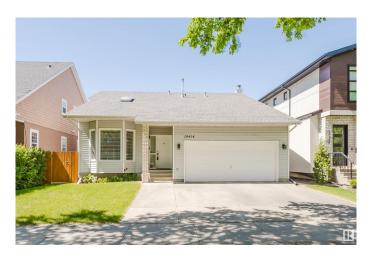

# \$869,000 - 10414 138 Street, Edmonton

MLS® #E4439645

#### \$869.000

3 Bedroom, 3.50 Bathroom, 2,045 sqft Single Family on 0.00 Acres

Glenora, Edmonton, AB

This custom built, 1987, 2045ft2 2-storey house in Glenora features 3+1 bedrooms, 4 bathrooms and a large living room and family room. Situated on a 50' x 140' lot with an attached front drive garage (very uncommon in Glenora), you'll get a west facing deck and large back yard with ample space to do as you wish. Perhaps you would like to have an extra large garden or even a garden suite! And here is an upstairs office that could easily be converted to a 4th bedroom by adding a wall. One of the best built houses in the neighbourhood, it is in excellent condition and has space for a large family.