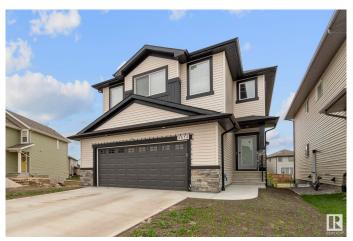

## \$689.000

4 Bedroom, 3.00 Bathroom, 2,293 sqft Single Family on 0.00 Acres

Maple Crest, Edmonton, AB

Nestled in the desirable Maple neighborhood, this stunning 4-bed, 3-bath home is now available for sale. Ideal for families or those who love to entertain, this property boasts a spacious layout and desirable features. The heart of the home is the modern kitchen, complete with a convenient island and a walk-in pantry, perfect for storing all your culinary essentials. You'll also appreciate the convenience of the double attached garage, protecting your vehicles from the elements. Retreat to the luxurious main bedroom ensuite. featuring dual sinks, a soaking bathtub, and a sleek glass standing shower. Completing the interior is a dedicated laundry room and a convenient entrance into the basement, offering potential for future customization.

### **Essential Information**

MLS® # E4439622 Price \$689,000

Bedrooms 4

Bathrooms 3.00

Full Baths 3

Square Footage 2,293

Acres 0.00

Year Built 2022

#### **Exterior**

Exterior Wood, Vinyl

Exterior Features Airport Nearby, Golf Nearby, Park/Reserve, Playground Nearby, Public

Transportation, Schools, Shopping Nearby

Roof Asphalt Shingles

Construction Wood, Vinyl