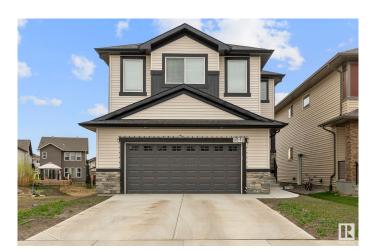

## \$689.000

4 Bedroom, 3.00 Bathroom, 2,293 sqft Single Family on 0.00 Acres

Maple Crest, Edmonton, AB

Nestled in the desirable Maple neighborhood, this stunning 4-bed, 3-bath home is now available for sale. Ideal for families or those who love to entertain, this property boasts a spacious layout and desirable features. The heart of the home is the modern kitchen, complete with a convenient island and a walk-in pantry, perfect for storing all your culinary essentials. You'll also appreciate the convenience of the double attached garage, protecting your vehicles from the elements. Retreat to the luxurious main bedroom ensuite. featuring dual sinks, a soaking bathtub, and a sleek glass standing shower. Completing the interior is a dedicated laundry room and a convenient entrance into the basement, offering potential for future customization.

### **Essential Information**

MLS® # E4439622 Price \$689,000

Bedrooms 4

Bathrooms 3.00

Full Baths 3

Square Footage 2,293

Acres 0.00

Year Built 2022

#### **Exterior**

Exterior Wood, Vinyl

Exterior Features Airport Nearby, Golf Nearby, Park/Reserve, Playground Nearby, Public

Transportation, Schools, Shopping Nearby

Roof Asphalt Shingles

Construction Wood, Vinyl