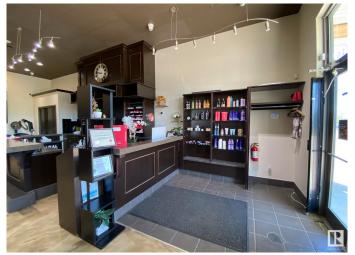

#### \$95,000

0 Bedroom, 0.00 Bathroom, Business on 0.00 Acres

Pembina, Edmonton, AB

Approximately 1,200 ftÂ2 Turn-Key Salon. Commanding a prime, high-exposure corner at 137 Avenue NW & 127 Street, this established Palisades salon is perfectly positioned to capture steady drive-by and walk-in traffic, with generous surface parking for clients and staff alike.Fully outfitted: 8 stylist stations, 3 back-wash shampoo basins, a chic private powder room, and in-suite laundry streamline daily operations. Growth-ready: A separate flex room is already roughed-inâ€"ideal for lash services, aesthetics, or a boutique treatment suite.Move-in ease: Modern finishes, loyal neighbourhood following, and a favourable lease mean you can open the doors and start generating revenue on day one. Step into an address where every cut, colour, and consult can write its next chapter.