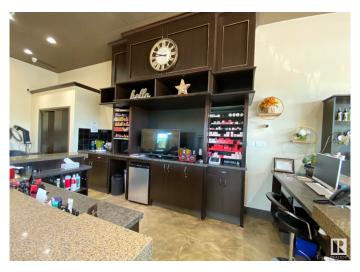

#### \$95,000

0 Bedroom, 0.00 Bathroom, Business on 0.00 Acres

Pembina, Edmonton, AB

Approximately 1,200 ftÂ2 Turn-Key Salon. Commanding a prime, high-exposure corner at 137 Avenue NW & 127 Street, this established Palisades salon is perfectly positioned to capture steady drive-by and walk-in traffic, with generous surface parking for clients and staff alike.Fully outfitted: 8 stylist stations, 3 back-wash shampoo basins, a chic private powder room, and in-suite laundry streamline daily operations. Growth-ready: A separate flex room is already roughed-inâ€"ideal for lash services, aesthetics, or a boutique treatment suite.Move-in ease: Modern finishes, loyal neighbourhood following, and a favourable lease mean you can open the doors and start generating revenue on day one. Step into an address where every cut, colour, and consult can write its next chapter.