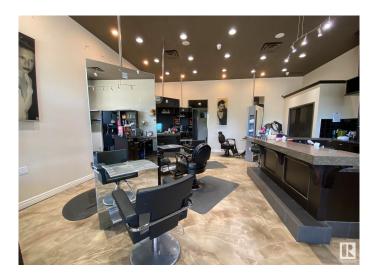

#### \$95,000

0 Bedroom, 0.00 Bathroom, Business on 0.00 Acres

Pembina, Edmonton, AB

Approximately 1,200 ftÂ2 Turn-Key Salon. Commanding a prime, high-exposure corner at 137 Avenue NW & 127 Street, this established Palisades salon is perfectly positioned to capture steady drive-by and walk-in traffic, with generous surface parking for clients and staff alike.Fully outfitted: 8 stylist stations, 3 back-wash shampoo basins, a chic private powder room, and in-suite laundry streamline daily operations. Growth-ready: A separate flex room is already roughed-inâ€"ideal for lash services, aesthetics, or a boutique treatment suite.Move-in ease: Modern finishes, loyal neighbourhood following, and a favourable lease mean you can open the doors and start generating revenue on day one. Step into an address where every cut, colour, and consult can write its next chapter.