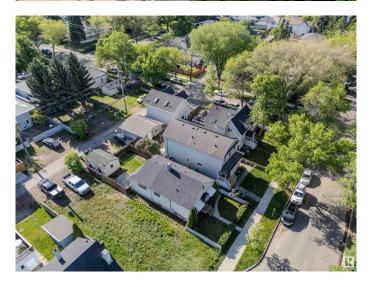

#### \$349,702

2 Bedroom, 1.00 Bathroom, 1,005 sqft Single Family on 0.00 Acres

Strathearn, Edmonton, AB

LOCATION! LOCATION!.... SOUGHT AFTER STRATHERN...MIN TO EVERYTHING - LRT. RIVER VALLEY, WHYTE AVE, DOWNTOWN and MORE!...BRIGHT, CHEERFUL HOME/NEWER WINDOWS...RENOVATED KITCHEN...ORIGINAL HARDWOOD THROUGHOUT...~!WELCOME HOME!~ This adorable gem is situated in the heart of Edmonton - You just step out to everywhere you would want to go, with LRT right there too! House is SOLID, cute curb appeal, big living room when you roll in. The classic hardware talks to you as you walk around. 2 big bedrooms, classic galley kitchen, full bathroom wrap upstairs...basement is what you'd expect...great storage, carries the mechanicals, laundry and is gonna roll for another 100 years;) Lot 33' x 112' (343.87 sq) live and enjoy now, PRIME future development. Back yard is cute. Don't miss out on this one!