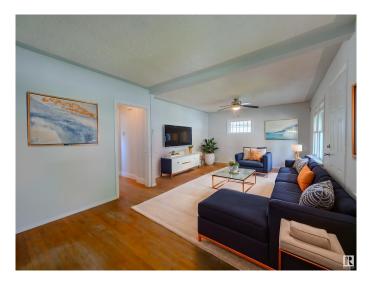

#### \$349,702

2 Bedroom, 1.00 Bathroom, 1,005 sqft Single Family on 0.00 Acres

Strathearn, Edmonton, AB

LOCATION! LOCATION!.... SOUGHT AFTER STRATHERN...MIN TO EVERYTHING - LRT. RIVER VALLEY, WHYTE AVE, DOWNTOWN and MORE!...BRIGHT, CHEERFUL HOME/NEWER WINDOWS...RENOVATED KITCHEN...ORIGINAL HARDWOOD THROUGHOUT...~!WELCOME HOME!~ This adorable gem is situated in the heart of Edmonton - You just step out to everywhere you would want to go, with LRT right there too! House is SOLID, cute curb appeal, big living room when you roll in. The classic hardware talks to you as you walk around. 2 big bedrooms, classic galley kitchen, full bathroom wrap upstairs...basement is what you'd expect...great storage, carries the mechanicals, laundry and is gonna roll for another 100 years;) Lot 33' x 112' (343.87 sq) live and enjoy now, PRIME future development. Back yard is cute. Don't miss out on this one!