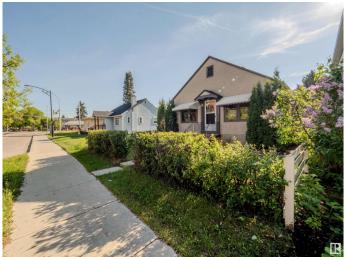

#### \$349,702

2 Bedroom, 1.00 Bathroom, 1,005 sqft Single Family on 0.00 Acres

Strathearn, Edmonton, AB

LOCATION! LOCATION!.... SOUGHT AFTER STRATHERN...MIN TO EVERYTHING - LRT. RIVER VALLEY, WHYTE AVE, DOWNTOWN and MORE!...BRIGHT, CHEERFUL HOME/NEWER WINDOWS...RENOVATED KITCHEN...ORIGINAL HARDWOOD THROUGHOUT...~!WELCOME HOME!~ This adorable gem is situated in the heart of Edmonton - You just step out to everywhere you would want to go, with LRT right there too! House is SOLID, cute curb appeal, big living room when you roll in. The classic hardware talks to you as you walk around. 2 big bedrooms, classic galley kitchen, full bathroom wrap upstairs...basement is what you'd expect...great storage, carries the mechanicals, laundry and is gonna roll for another 100 years;) Lot 33' x 112' (343.87 sq) live and enjoy now, PRIME future development. Back yard is cute. Don't miss out on this one!