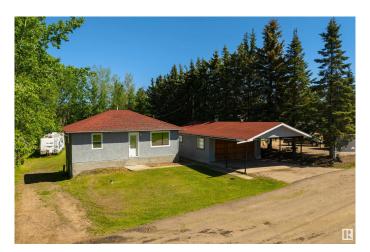

### \$285,000

2 Bedroom, 1.50 Bathroom, 836 sqft Rural on 0.26 Acres

None, Rural Parkland County, AB

Affordable country living with easy access to the City! This charming 835 sqft bungalow is perfectly positioned on 0.26 acres, and features numerous upgrades inside & out including newer windows, doors, stucco, and exterior paint, along with upgraded electrical and new PEX plumbing lines for peace of mind. The interior highlights a bright & functional kitchen with perimeter cabinetry and a separate dinette, a cozy living room, 2 bedrooms, 1.5 baths, and a partially-finished WALK-OUT basement, ready to complete your vision! Outside you'll find a heated and oversized double-detached garage with 220V breaker & receptacle for welding, a mature treed border for privacy, and easy access to Hwy 16 â€" making commuting to any location a breeze.

#### **Amenities**

Features No Smoking Home, Patio, R.V. Storage, Walkout Basement, See

Remarks

#### **Exterior**

Exterior Wood

Exterior Features Backs Onto Park/Trees, Landscaped, Private Setting, Recreation Use,

Shopping Nearby, Treed Lot, See Remarks

Construction Wood

Foundation Concrete Perimeter