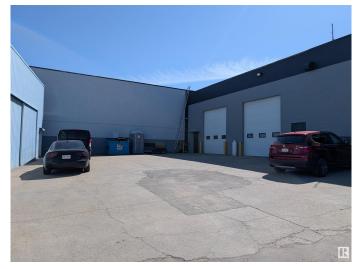

#### \$0

0 Bedroom, 0.00 Bathroom, Industrial on 0.00 Acres

Papaschase Industrial, Edmonton, AB

2,200 sqft industrial warehouse for lease with mezzanine but NO front office. The front office could be available to lease in May 2026. The concrete mezzanine is an additional 715 sqft with one office. Zoned IM with a shared gated yard and easy access to Whitemud Drive and 91 Street. Features include two separate 100 amp 3 phase 120 V power services and electrical panels, a 12' x 14' grade level overhead door, AC, LED lights, and recent updates. \$2,600/month plus GST & utilities. Available June 1, 2025.