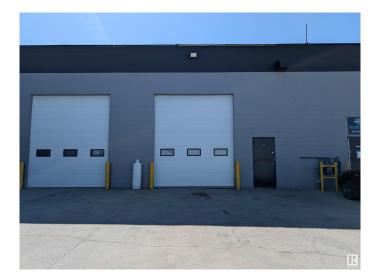

#### \$0

0 Bedroom, 0.00 Bathroom, Industrial on 0.00 Acres

Papaschase Industrial, Edmonton, AB

2,200 sqft industrial warehouse for lease with mezzanine but NO front office. The front office could be available to lease in May 2026. The concrete mezzanine is an additional 715 sqft with one office. Zoned IM with a shared gated yard and easy access to Whitemud Drive and 91 Street. Features include two separate 100 amp 3 phase 120 V power services and electrical panels, a 12' x 14' grade level overhead door, AC, LED lights, and recent updates. \$2,600/month plus GST & utilities. Available June 1, 2025.