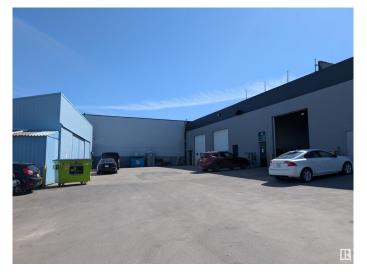

#### \$0

0 Bedroom, 0.00 Bathroom, Industrial on 0.00 Acres

Papaschase Industrial, Edmonton, AB

2,200 sqft industrial warehouse for lease with mezzanine but NO front office. The front office could be available to lease in May 2026. The concrete mezzanine is an additional 715 sqft with one office. Zoned IM with a shared gated yard and easy access to Whitemud Drive and 91 Street. Features include two separate 100 amp 3 phase 120 V power services and electrical panels, a 12' x 14' grade level overhead door, AC, LED lights, and recent updates. \$2,600/month plus GST & utilities. Available June 1, 2025.