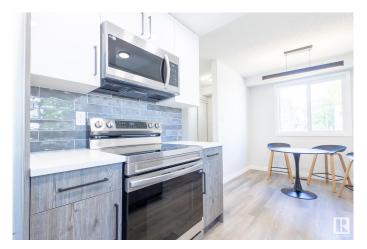

#### \$259,900

3 Bedroom, 1.50 Bathroom, 989 sqft Condo / Townhouse on 0.00 Acres

Belmont, Edmonton, AB

Fully renovated townhouse with low condo fees? Yes, please! This 3 bedroom, 1.5 bathroom townhouse was renovated top to bottom! Enjoy entertaining family and friends in the spacious living room while you prepare treats in a brand new kitchen. Soak in the evening sun on those warm summer days in your West facing fenced yard. With 3 spacious bedrooms and a fully finished basement, you will have plenty of room for the growing family. Located in Belmont, you are surrounded by multiple parks - Hermitage, Kernohan, Belmont, Kennedale - just to name a few. With easy access to the Yellowhead to the South and Anthony Henday to the North, you'll have easy access to the entire Capital City. This property needs to be seen in person to be fully appreciated! Welcome home!

## **Community Information**

Address 3f Clareview Village

Area Edmonton
Subdivision Belmont
City Edmonton
County ALBERTA

Province AB

Postal Code T5A 3P2