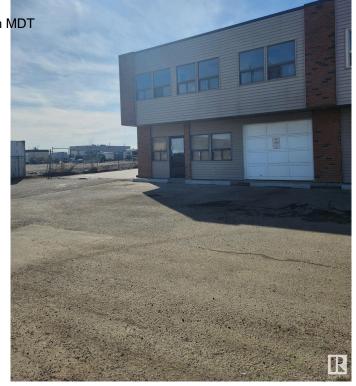

### \$400,000

0 Bedroom, 0.00 Bathroom, Industrial on 0.00 Acres

Winterburn Industrial Area East, Edmonton, AB

"Civil Enforcement Sale" property only for sale in this Commercial Condo being sold and to be accepted by buyer "Sight Unseen, Where-Is, As-Is". The property is purported to roughly 3400 square feet with a 2nd floor mezzanine that has 2 offices. Currently operated as a mechanic shop and condo fee's are estimated at roughly \$350/mth. Seller makes no warranties or representations on any details provided. All information and measurements have been obtained from the Tax Assessment, old MLS, a recent Appraisal and/or assumed, and could not be confirmed. "The measurements represented do not imply they are in accordance with the Residential Measurement Standard in Alberta". There is NO ACCESS to the property, drive-by's only and please respect the Owner's situation.