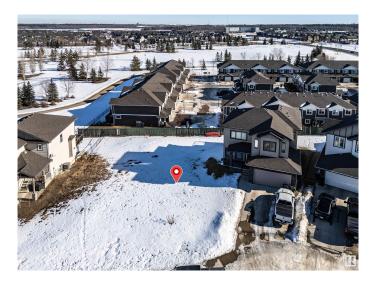

#### \$229,900

0 Bedroom, 0.00 Bathroom, Single Family on 0.00 Acres

Spruce Village, Spruce Grove, AB

One of the last TWO WALKOUT LOTS remaining in Spruce Village backing onto Jubilee Park. Zoned for duplex or single family. Or buy the lot next door and build a bungalow duplex unit over the two lots. Enjoy the benefits of building in an already well established neighborhood. Located within a 5minute walk to Greystone Centennial Middle School. This neighborhood is on the most eastern side of Spruce grove making it only 15 min drive to the west end of Edmonton. This is a 4600 sf lot with a 30 foot building pocket. A great location with trails, parks, family friendly amenities at your doorstep. This is a great opportunity to build to suit.

## Exterior

Exterior Features Backs Onto Park/Trees, Park/Reserve, Public Transportation, Schools