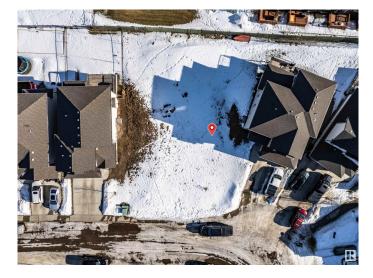

#### \$229,900

0 Bedroom, 0.00 Bathroom, Single Family on 0.00 Acres

Spruce Village, Spruce Grove, AB

One of the last TWO WALKOUT LOTS remaining in Spruce Village backing onto Jubilee Park. Zoned for duplex or single family. Or buy the lot next door and build a bungalow duplex unit over the two lots. Enjoy the benefits of building in an already well established neighborhood. Located within a 5minute walk to Greystone Centennial Middle School. This neighborhood is on the most eastern side of Spruce grove making it only 15 min drive to the west end of Edmonton. This is a 4600 sf lot with a 30 foot building pocket. A great location with trails, parks, family friendly amenities at your doorstep. This is a great opportunity to build to suit.

## Exterior

Exterior Features Backs Onto Park/Trees, Park/Reserve, Public Transportation, Schools