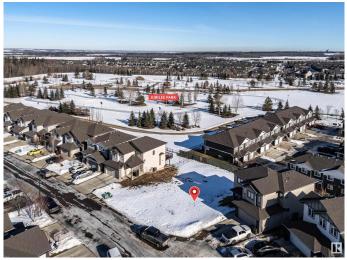

#### \$229,900

0 Bedroom, 0.00 Bathroom, Single Family on 0.00 Acres

Spruce Village, Spruce Grove, AB

One of the last TWO WALKOUT LOTS remaining in Spruce Village backing onto Jubilee Park. Zoned for duplex or single family. Or buy the lot next door and build a bungalow duplex unit over the two lots. Enjoy the benefits of building in an already well established neighborhood. Located within a 5minute walk to Greystone Centennial Middle School. This neighborhood is on the most eastern side of Spruce grove making it only 15 min drive to the west end of Edmonton. This is a 4600 sf lot with a 30 foot building pocket. A great location with trails, parks, family friendly amenities at your doorstep. This is a great opportunity to build to suit.

## Exterior

Exterior Features Backs Onto Park/Trees, Park/Reserve, Public Transportation, Schools