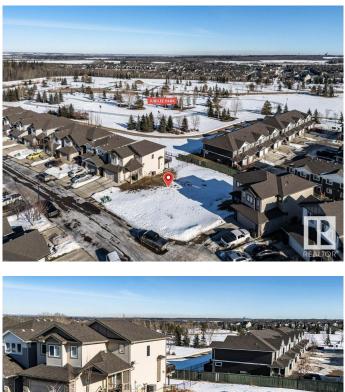

#### \$229,900

0 Bedroom, 0.00 Bathroom, Single Family on 0.00 Acres

Spruce Village, Spruce Grove, AB

One of the last TWO WALKOUT LOTS remaining in Spruce Village backing onto Jubilee Park. Zoned for duplex or single family. Or buy the lot next door and build a bungalow duplex unit over the two lots. Enjoy the benefits of building in an already well established neighborhood. Located within a 5minute walk to Greystone Centennial Middle School. This neighborhood is on the most eastern side of Spruce grove making it only 15 min drive to the west end of Edmonton. This is a 4600 sf lot with a 30 foot building pocket. A great location with trails, parks, family friendly amenities at your doorstep. This is a great opportunity to build to suit.

# Exterior

Exterior Features Flat Site, Level Land, No Back Lane, Park/Reserve