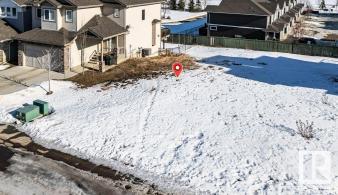

#### \$229,900

0 Bedroom, 0.00 Bathroom, Single Family on 0.00 Acres

Spruce Village, Spruce Grove, AB

One of the last TWO WALKOUT LOTS remaining in Spruce Village backing onto Jubilee Park. Zoned for duplex or single family. Or buy the lot next door and build a bungalow duplex unit over the two lots. Enjoy the benefits of building in an already well established neighborhood. Located within a 5minute walk to Greystone Centennial Middle School. This neighborhood is on the most eastern side of Spruce grove making it only 15 min drive to the west end of Edmonton. This is a 4600 sf lot with a 30 foot building pocket. A great location with trails, parks, family friendly amenities at your doorstep. This is a great opportunity to build to suit.

# Exterior

Exterior Features Flat Site, Level Land, No Back Lane, Park/Reserve