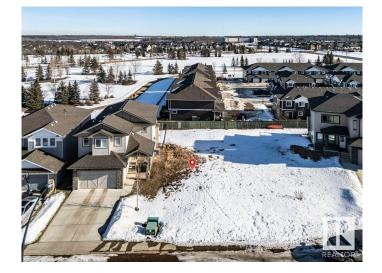

#### \$229,900

0 Bedroom, 0.00 Bathroom, Single Family on 0.00 Acres

Spruce Village, Spruce Grove, AB

One of the last TWO WALKOUT LOTS remaining in Spruce Village backing onto Jubilee Park. Zoned for duplex or single family. Or buy the lot next door and build a bungalow duplex unit over the two lots. Enjoy the benefits of building in an already well established neighborhood. Located within a 5minute walk to Greystone Centennial Middle School. This neighborhood is on the most eastern side of Spruce grove making it only 15 min drive to the west end of Edmonton. This is a 4600 sf lot with a 30 foot building pocket. A great location with trails, parks, family friendly amenities at your doorstep. This is a great opportunity to build to suit.

# Exterior

Exterior Features Flat Site, Level Land, No Back Lane, Park/Reserve