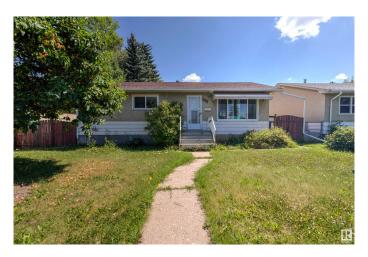

#### \$409,900

5 Bedroom, 2.00 Bathroom, 1,045 sqft Single Family on 0.00 Acres

Jasper Park, Edmonton, AB

Situated on a 15.2 x 41.4 meter infill lot in the beautiful community of West Jasper, this well-maintained bungalow with an oversized garage is readily available for you to move in or rent. It is a great opportunity to generate solid cash flow while planning future redevelopment. The home features 5 good-sized bedrooms (3 on the main floor, 2 in the basement), 2 full baths (one on each level), a living room, dining area, kitchen, and a large basement rec room. Recent updates include a new hot water tank, dryer, portable dishwasher, garage roof shingles, new sewer line to the city connection, closet doors, and refreshed flooring and baseboards on the main level.