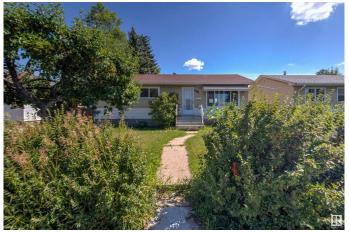

#### \$409,900

5 Bedroom, 2.00 Bathroom, 1,045 sqft Single Family on 0.00 Acres

Jasper Park, Edmonton, AB

Situated on a 15.2 x 41.4 meter infill lot in the beautiful community of West Jasper, this well-maintained bungalow with an oversized garage is readily available for you to move in or rent. It is a great opportunity to generate solid cash flow while planning future redevelopment. The home features 5 good-sized bedrooms (3 on the main floor, 2 in the basement), 2 full baths (one on each level), a living room, dining area, kitchen, and a large basement rec room. Recent updates include a new hot water tank, dryer, portable dishwasher, garage roof shingles, new sewer line to the city connection, closet doors, and refreshed flooring and baseboards on the main level.