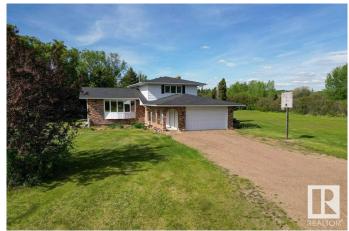

## \$714,900

4 Bedroom, 2.50 Bathroom, 2,139 sqft Rural on 3.44 Acres

Artesian Estates, Rural Strathcona County, AB

Welcome to your private retreat in Artesian Estates, perfectly situated on 3.44 secluded acres just 2 minutes east of Ardrossan and 10 minutes from Sherwood Park. This beautifully updated 4-level split offers a rare blend of country serenity and urban convenience. Boasting 4 spacious bedrooms and 2.5 bathrooms, this home has seen significant upgrades, including:Furnaces (2012) Triple pane windows (2017) Shingles (2019) Modern kitchen & bathroom renovations (2016) Enjoy peace and privacy surrounded by mature trees and open space â€" ideal for families or anyone seeking room to breathe. With functional updates already complete, all that's left is to move in and make it your own.

### **Essential Information**

MLS® # E4439081 Price \$714,900

Bedrooms 4

Bathrooms 2.50

Full Baths 2

Half Baths 1

Square Footage 2,139

Acres 3.44
Year Built 1976
Type Rural

Sub-Type Detached Single Family

Style 4 Level Split

Status Active