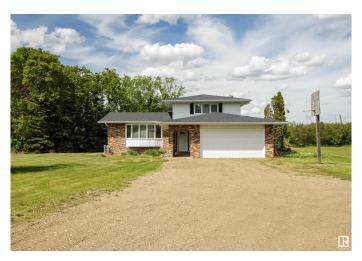

## \$714,900

4 Bedroom, 2.50 Bathroom, 2,139 sqft Rural on 3.44 Acres

Artesian Estates, Rural Strathcona County, AB

Welcome to your private retreat in Artesian Estates, perfectly situated on 3.44 secluded acres just 2 minutes east of Ardrossan and 10 minutes from Sherwood Park. This beautifully updated 4-level split offers a rare blend of country serenity and urban convenience. Boasting 4 spacious bedrooms and 2.5 bathrooms, this home has seen significant upgrades, including:Furnaces (2012) Triple pane windows (2017) Shingles (2019) Modern kitchen & bathroom renovations (2016) Enjoy peace and privacy surrounded by mature trees and open space â€" ideal for families or anyone seeking room to breathe. With functional updates already complete, all that's left is to move in and make it your own.

### **Essential Information**

MLS® # E4439081 Price \$714,900

Bedrooms 4

Bathrooms 2.50

Full Baths 2

Half Baths 1

Square Footage 2,139

Acres 3.44
Year Built 1976
Type Rural

Sub-Type Detached Single Family

Style 4 Level Split

Status Active