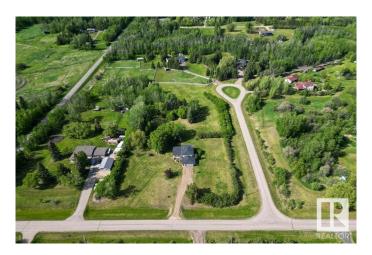

## \$714,900

4 Bedroom, 2.50 Bathroom, 2,139 sqft Rural on 3.44 Acres

Artesian Estates, Rural Strathcona County, AB

Welcome to your private retreat in Artesian Estates, perfectly situated on 3.44 secluded acres just 2 minutes east of Ardrossan and 10 minutes from Sherwood Park. This beautifully updated 4-level split offers a rare blend of country serenity and urban convenience. Boasting 4 spacious bedrooms and 2.5 bathrooms, this home has seen significant upgrades, including:Furnaces (2012) Triple pane windows (2017) Shingles (2019) Modern kitchen & bathroom renovations (2016) Enjoy peace and privacy surrounded by mature trees and open space â€" ideal for families or anyone seeking room to breathe. With functional updates already complete, all that's left is to move in and make it your own.

# **Community Information**

Address 14 53111 Rge Road 220
Area Rural Strathcona County

Subdivision Artesian Estates

City Rural Strathcona County

County ALBERTA

Province AB

Postal Code T8E 2C6

#### **Exterior**

Exterior Wood

Exterior Features Golf Nearby, Level Land, No Back Lane, Park/Reserve, Public

Transportation, Rolling Land, Schools, Treed Lot, See Remarks, Partially

Fenced

Construction Wood