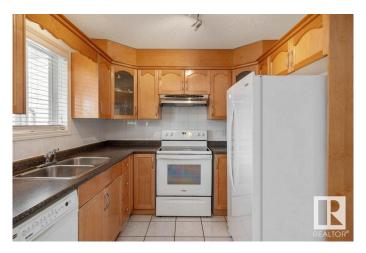

## \$325,000

3 Bedroom, 1.50 Bathroom, 1,217 sqft Single Family on 0.00 Acres

Balwin, Edmonton, AB

Well-kept half duplex that's ready for its next chapter. The main floor features an open concept kitchen and dining area, with a spacious living/family room up front, giving plenty of room to spread out. Main floor laundry, a half bath and front entrance closet complete this level. Upstairs, you'II find three comfortable bedrooms and a full four-piece bathroom. With the good size primary bedroom boasting a walk-in closet and plenty of natural lighting. The basement is unfinished, offering a blank slate for whatever you need; extra storage, a home gym, or a future rec room, spare bedroom and bathroom. Out back, features a covered deck out the backdoor and a low maintenance backyard, leading you to your detached single garage. A solid choice for a first home owner or investor.