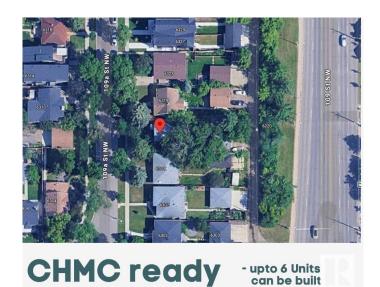

#### \$459,000

0 Bedroom, 0.00 Bathroom, Single Family on 0.00 Acres

Parkallen (Edmonton), Edmonton, AB

Parkallen Beauty with UOA! Ready to Build for CMHC Side-by-Side Duplex and Two double Garages and Garden Suites on Top Development Permit approved near University Of Alberta. 43x144 feet Lot with Hard work of Demolition completed, Back lane access to 109 Street, Treed Alley at back. Ready to Build.

### **Additional Information**

Date Listed May 29th, 2025

Days on Market 4

Zoning Zone 15

DATA IS DEEMED RELIABLE BUT IS NOT GUARANTEED ACCURATE BY THE REALTORS® ASSOCIATION OF EDMONTON. COPYRIGHT 2025 BY THE REALTORS® ASSOCIATION OF EDMONTON. ALL RIGHTS RESERVED. Trademarks are owned or controlled by the Canadian Real Estate Association (CREA) and identify real estate professionals who are members of CREA (REALTOR®, REALTORS®) and/or the quality of services they provide (MLS®, Multiple Listing Service®)