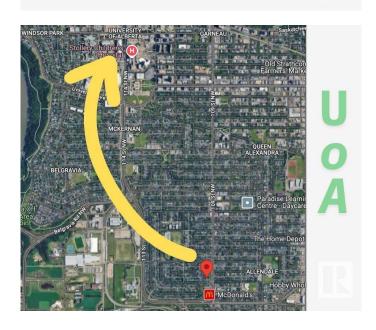

#### \$459,000

0 Bedroom, 0.00 Bathroom, Single Family on 0.00 Acres

Parkallen (Edmonton), Edmonton, AB

Parkallen Beauty with UOA! Ready to Build for CMHC Side-by-Side Duplex and Two double Garages and Garden Suites on Top Development Permit approved near University Of Alberta. 43x144 feet Lot with Hard work of Demolition completed, Back lane access to 109 Street, Treed Alley at back. Ready to Build.

## **Community Information**

Address 6315 109a Street

Area Edmonton

Subdivision Parkallen (Edmonton)

City Edmonton
County ALBERTA

Province AB

Postal Code T6H 3C6