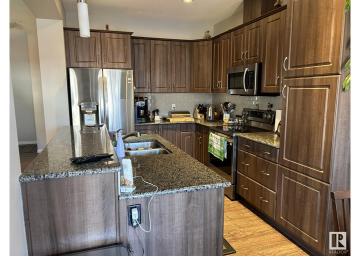

### \$555,000

3 Bedroom, 2.50 Bathroom, 1,579 sqft Single Family on 0.00 Acres

Allard, Edmonton, AB

Welcome to the beautiful neighborhood of Allard. This 3 bedroom, 2.5 bathroom single family house with double attached garage. Inside featuring 9 foot ceiling on the main floor, kitchen with S/S appliances, marble counter tops and island with eating bar. the upstairs features 3 bedrooms, Master with 5 pc en-suite and walk in closet, laundry is also located on the 2 nd floor. Nice big backyard with huge deck. House is upgraded with triple-pain windows and 15 solar panels on the roof ,7.35 KWT only 3 years old with 24 years of warranty 24K value.

# Interior

Interior Features ensuite bathroom

Appliances Dishwasher-Built-In, Dryer, Garage Control, Garage Opener,

Refrigerator, Stove-Electric, Washer

Heating Forced Air-1, Natural Gas, Solar

Stories 2

Has Basement Yes