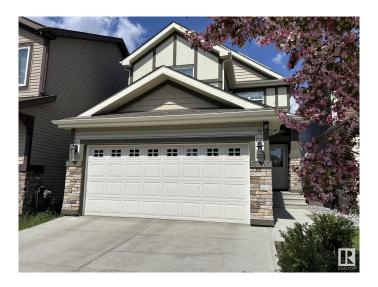

### \$555,000

3 Bedroom, 2.50 Bathroom, 1,579 sqft Single Family on 0.00 Acres

Allard, Edmonton, AB

Welcome to the beautiful neighborhood of Allard. This 3 bedroom, 2.5 bathroom single family house with double attached garage. Inside featuring 9 foot ceiling on the main floor, kitchen with S/S appliances, marble counter tops and island with eating bar. the upstairs features 3 bedrooms, Master with 5 pc en-suite and walk in closet, laundry is also located on the 2 nd floor. Nice big backyard with huge deck. House is upgraded with triple-pain windows and 15 solar panels on the roof ,7.35 KWT only 3 years old with 24 years of warranty 24K value.

## **Amenities**

Amenities Ceiling 9 ft., Deck, No Animal Home, No Smoking Home, Natural Gas

BBQ Hookup, Solar Equipment

Parking Double Garage Attached

#### **Exterior**

Exterior Wood, Stone, Vinyl

Exterior Features Fenced, Flat Site, Landscaped, Playground Nearby, Public

Transportation, Schools, Shopping Nearby

Roof Asphalt Shingles

Construction Wood, Stone, Vinyl