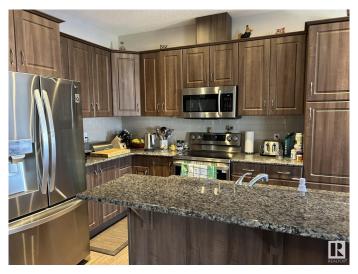

### \$555,000

3 Bedroom, 2.50 Bathroom, 1,579 sqft Single Family on 0.00 Acres

Allard, Edmonton, AB

Welcome to the beautiful neighborhood of Allard. This 3 bedroom, 2.5 bathroom single family house with double attached garage. Inside featuring 9 foot ceiling on the main floor, kitchen with S/S appliances, marble counter tops and island with eating bar. the upstairs features 3 bedrooms, Master with 5 pc en-suite and walk in closet, laundry is also located on the 2 nd floor. Nice big backyard with huge deck. House is upgraded with triple-pain windows and 15 solar panels on the roof ,7.35 KWT only 3 years old with 24 years of warranty 24K value.

# Interior

Interior Features ensuite bathroom

Appliances Dishwasher-Built-In, Dryer, Garage Control, Garage Opener,

Refrigerator, Stove-Electric, Washer

Heating Forced Air-1, Natural Gas, Solar

Stories 2

Has Basement Yes