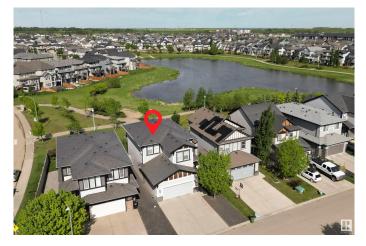

# \$599,900 - 1206 Secord Landing, Edmonton

MLS® #E4438982

#### \$599,900

3 Bedroom, 2.50 Bathroom, 2,110 sqft Single Family on 0.00 Acres

Secord, Edmonton, AB

RARE POND-BACKING GEM with a TRIPLE TANDEM GARAGE! This stunning 3 bed, 2.5 bath home offers nearly 2,100 sq.ft of luxury living, fully fenced & landscaped yard backing onto a tranquil pond . The main floor features soaring 9-ft ceilings, rich hardwood floors & spacious living room with a cozy gas fireplace. The executive kitchen is a chef's dreamâ€"built-in stainless steel appliances, gas cooktop, quartz countertops, large island, walk-in pantry and elegant maple cabinetry. Upstairs boasts a bright bonus room, two large bedrooms, full bath, convenient laundry, & a spacious primary suite with a 5-piece spa-like ensuite & large walk-in closet. Enjoy vear-round comfort with Central A/C and water purification system. The heated triple tandem garage includes hot/cold water, floor drain, & room for all your toys. In the family friendly community of Secord steps from schools, parks, new Rec Centre, shopping, transit & quick access to Anthony Henday & Hwy 16A. Luxury, location, and lifestyleâ€"this home has it all!