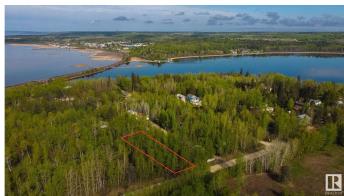

## \$155,000

0 Bedroom, 0.00 Bathroom, Rural on 0.38 Acres

Moonlight Bay (Parkland), Rural Parkland County, AB

Come live by the lake! This 0.38 acre lot in Moonlight Bay is fully treed, and offers you the chance to develop it to your tastes with no architectural controls! Due to its convenient DOUBLE-LOT location, the potential exists for multiple access points onto the property depending on your vision. Whether you choose to keep the lot treed, or clear it all away – the choice here is yours. Wabamun Lake offers endless recreational opportunities which include fishing, ice fishing, swimming, watersports, sailing, sledding, & cross-country skiing â€" you name it, you can do it here. The shores of the lake are just a few steps away, while the provincial boat launch is conveniently located just down the road. With easy access to Hwy 16, this lot is only 20 mins from Spruce Grove & 35 mins from Edmonton's city limits on PAVED roads, making it the perfect spot for a weekend escape or vacation retreat.