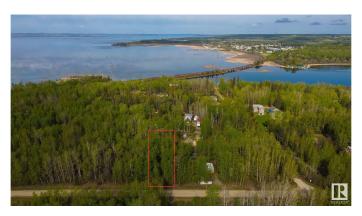

## \$155,000

0 Bedroom, 0.00 Bathroom, Rural on 0.38 Acres

Moonlight Bay (Parkland), Rural Parkland County, AB

Come live by the lake! This 0.38 acre lot in Moonlight Bay is fully treed, and offers you the chance to develop it to your tastes with no architectural controls! Due to its convenient DOUBLE-LOT location, the potential exists for multiple access points onto the property depending on your vision. Whether you choose to keep the lot treed, or clear it all away – the choice here is yours. Wabamun Lake offers endless recreational opportunities which include fishing, ice fishing, swimming, watersports, sailing, sledding, & cross-country skiing â€" you name it, you can do it here. The shores of the lake are just a few steps away, while the provincial boat launch is conveniently located just down the road. With easy access to Hwy 16, this lot is only 20 mins from Spruce Grove & 35 mins from Edmonton's city limits on PAVED roads, making it the perfect spot for a weekend escape or vacation retreat.