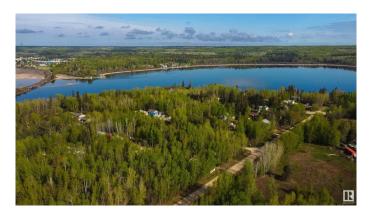

## \$155,000

0 Bedroom, 0.00 Bathroom, Rural on 0.38 Acres

Moonlight Bay (Parkland), Rural Parkland County, AB

Come live by the lake! This 0.38 acre lot in Moonlight Bay is fully treed, and offers you the chance to develop it to your tastes with no architectural controls! Due to its convenient DOUBLE-LOT location, the potential exists for multiple access points onto the property depending on your vision. Whether you choose to keep the lot treed, or clear it all away – the choice here is yours. Wabamun Lake offers endless recreational opportunities which include fishing, ice fishing, swimming, watersports, sailing, sledding, & cross-country skiing â€" you name it, you can do it here. The shores of the lake are just a few steps away, while the provincial boat launch is conveniently located just down the road. With easy access to Hwy 16, this lot is only 20 mins from Spruce Grove & 35 mins from Edmonton's city limits on PAVED roads, making it the perfect spot for a weekend escape or vacation retreat.