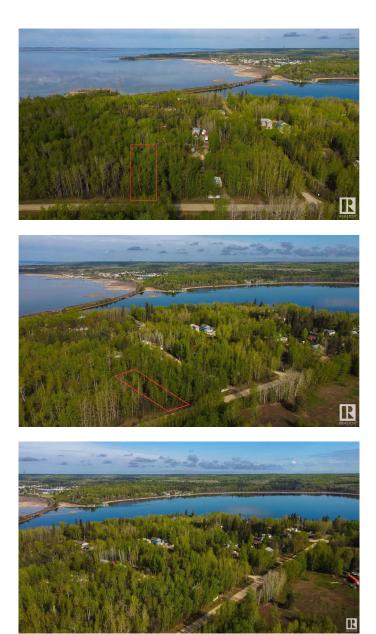

### \$155,000

0 Bedroom, 0.00 Bathroom, Rural on 0.38 Acres

Moonlight Bay (Parkland), Rural Parkland County, AB

Come live by the lake! This 0.38 acre lot in Moonlight Bay is fully treed, and offers you the chance to develop it to your tastes with no architectural controls! Due to its convenient DOUBLE-LOT location, the potential exists for multiple access points onto the property depending on your vision. Whether you choose to keep the lot treed, or clear it all away – the choice here is yours. Wabamun Lake offers endless recreational opportunities which include fishing, ice fishing, swimming, watersports, sailing, sledding, & cross-country skiing – you name it, you can do it here. The shores of the lake are just a few steps away, while the provincial boat launch is conveniently located just down the road. With easy access to Hwy 16, this lot is only 20 mins from Spruce Grove & 35 mins from Edmontonâ€<sup>™</sup>s city limits on PAVED roads, making it the perfect spot for a weekend escape or vacation retreat.